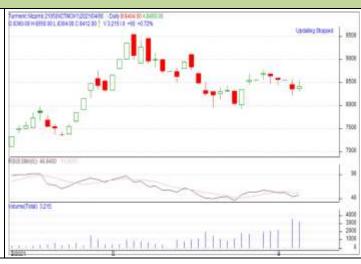

# **Commodity: Turmeric**

## Contract: July TURMERIC

## Exchange: NCDEX Expiry: July 20<sup>th</sup> 2021

## **Technical Commentary:**

Candlestick chart pattern indicates range bound movement in the market. RSI moving down at neutral region prices may go down in the market. Volumes are supporting the prices in the market.

| Strategy: Buy                   |       |      |      |            |      |      |      |  |  |  |
|---------------------------------|-------|------|------|------------|------|------|------|--|--|--|
| Intraday Supports & Resistances |       |      | S2   | <b>S1</b>  | РСР  | R1   | R2   |  |  |  |
| Turmeric                        | NCDEX | July | 7200 | 7300       | 7500 | 7700 | 7800 |  |  |  |
| Intraday Trade Call             |       |      | Call | Entry      | T1   | T2   | SL   |  |  |  |
| Turmeric                        | NCDEX | July | Buy  | Above 7450 | 7600 | 7650 | 7300 |  |  |  |

Do not carry forward the position until the next day.

The Candlestick chart indicates rangebound movement in the market. RSI

moving down in a neutral region in the market indicates prices may go down in the market. Volumes are supporting the