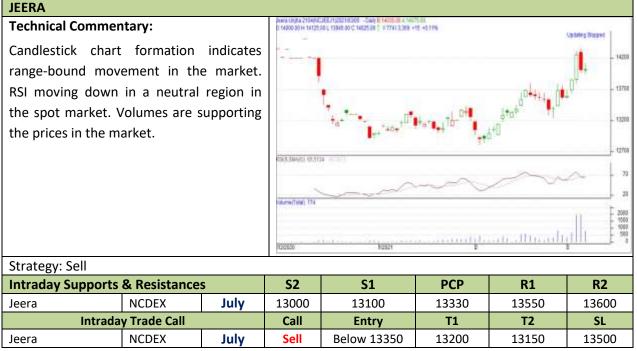

# Commodity: Jeera (Cumin Seed)

**Contract: July** 

# Exchange: NCDEX Expiry: July 20<sup>th</sup>, 2021

Do not carry forward the position until the next day