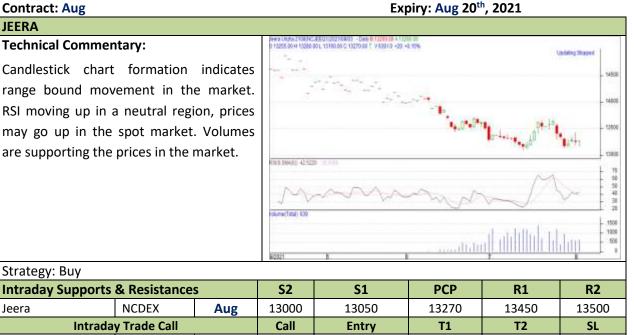

# Commodity: Jeera (Cumin Seed)

#### Exchange: NCDEX Expiry: Aug 20<sup>th</sup>, 2021

13350

13400

13100

Above 13250

Do not carry forward the position until the next day

Aug

Buy

NCDEX

Jeera