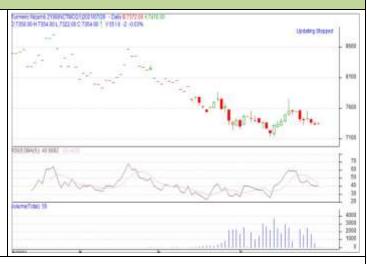

# **Commodity: Coriander** Contract: Aug

Technical Commentary:

prices in the market.

CORIANDER

| Strategy: Wait                  |       |     |      |       |      |      |      |  |  |  |  |
|---------------------------------|-------|-----|------|-------|------|------|------|--|--|--|--|
| Intraday Supports & Resistances |       |     | S2   | S1    | РСР  | R1   | R2   |  |  |  |  |
| Coriander                       | NCDEX | Aug | 6500 | 6600  | 6770 | 6950 | 7000 |  |  |  |  |
| Intraday Trade Call             |       |     | Call | Entry | T1   | T02  | SL   |  |  |  |  |
| Coriander                       | NCDEX | Aug | Wait |       |      |      |      |  |  |  |  |

Do not carry forward the position until the next day