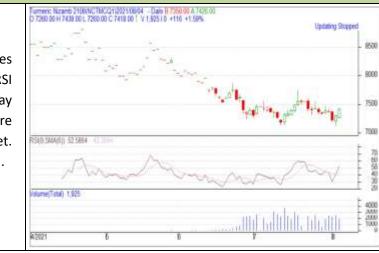

#### **Technical Commentary:**

Candlestick chart pattern indicates prices trying to support in the market. RSI moving up at neutral region prices may take support in the market. Volumes are supporting the prices in the market. 7200 level is a good initial support level.

| Strategy: Buy                   |       |     |      |            |      |      |      |  |  |  |
|---------------------------------|-------|-----|------|------------|------|------|------|--|--|--|
| Intraday Supports & Resistances |       |     | S2   | <b>S1</b>  | РСР  | R1   | R2   |  |  |  |
| Turmeric                        | NCDEX | Aug | 7300 | 7400       | 7700 | 7950 | 8000 |  |  |  |
| Intraday Trade Call             |       |     | Call | Entry      | T1   | T2   | SL   |  |  |  |
| Turmeric                        | NCDEX | Aug | Buy  | Above 7700 | 7850 | 7900 | 7500 |  |  |  |

Do not carry forward the position until the next day.