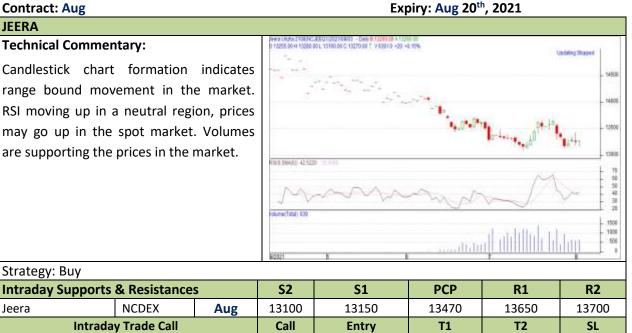

# Commodity: Jeera (Cumin Seed)

## Exchange: NCDEX Expiry: Aug 20<sup>th</sup>, 2021

13550

13600

13200

Above 13450

Do not carry forward the position until the next day

Aug

Buy

NCDEX

Jeera