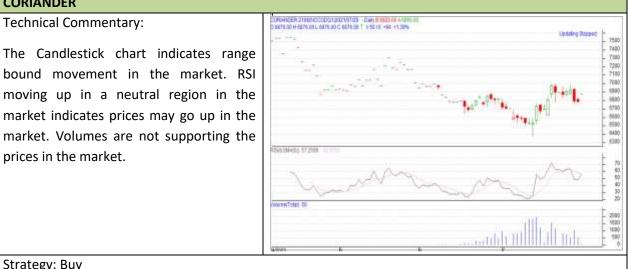

# **Commodity: Coriander** Contract: Aug

Technical Commentary:

prices in the market.

CORIANDER

# Exchange: NCDEX Expiry: Aug 20<sup>th</sup> 2021

| Strategy: Buy                   |       |     |      |            |      |      |      |  |  |  |  |
|---------------------------------|-------|-----|------|------------|------|------|------|--|--|--|--|
| Intraday Supports & Resistances |       |     | S2   | S1         | РСР  | R1   | R2   |  |  |  |  |
| Coriander                       | NCDEX | Aug | 7000 | 7100       | 7482 | 7800 | 7900 |  |  |  |  |
| Intraday Trade Call             |       |     | Call | Entry      | T1   | T02  | SL   |  |  |  |  |
| Coriander                       | NCDEX | Aug | Buy  | Above 7400 | 7700 | 7750 | 7200 |  |  |  |  |

Do not carry forward the position until the next day