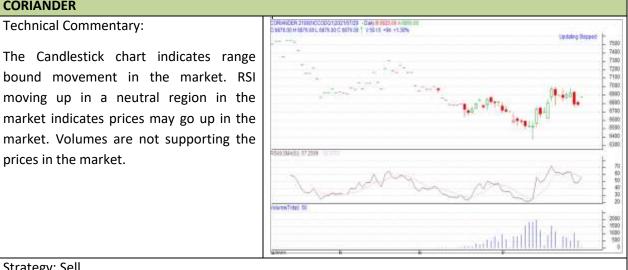

# Commodity: Jeera (Cumin Seed)

## Exchange: NCDEX Expiry: Sep 20<sup>th</sup>, 2021

13300

13250

13550

Do not carry forward the position until the next day

Sep

Sell

Below 13450

NCDEX

Jeera