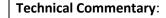

## **Exchange: NCDEX** Expiry: Sep 20<sup>th</sup> 2021

Candlestick chart pattern indicates prices trying to support in the market. RSI moving up at neutral region prices may take support in the market. Volumes are supporting the prices in the market. 7200 level is a good initial support level.

| Strategy: Sell                  |       |     |      |            |      |      |      |  |  |  |
|---------------------------------|-------|-----|------|------------|------|------|------|--|--|--|
| Intraday Supports & Resistances |       |     | S2   | S1         | РСР  | R1   | R2   |  |  |  |
| Turmeric                        | NCDEX | Sep | 7150 | 7200       | 7408 | 7550 | 7600 |  |  |  |
| Intraday Trade Call             |       |     | Call | Entry      | T1   | T2   | SL   |  |  |  |
| Turmeric                        | NCDEX | Sep | Sell | Below 7410 | 7300 | 7250 | 7500 |  |  |  |