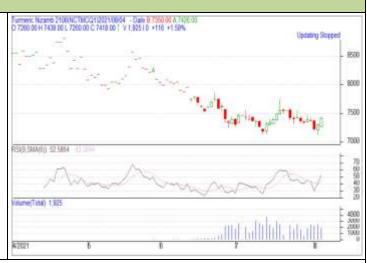

# **Commodity: Coriander** Contract: Sep

Technical Commentary:

prices in the market.

CORIANDER

# Exchange: NCDEX Expiry: Sep 20<sup>th</sup> 2021

| Strategy: Sell                  |       |     |      |            |      |      |      |  |  |  |  |
|---------------------------------|-------|-----|------|------------|------|------|------|--|--|--|--|
| Intraday Supports & Resistances |       |     | S2   | S1         | РСР  | R1   | R2   |  |  |  |  |
| Coriander                       | NCDEX | Sep | 6900 | 7000       | 7150 | 7300 | 7400 |  |  |  |  |
| Intraday Trade Call             |       |     | Call | Entry      | T1   | T02  | SL   |  |  |  |  |
| Coriander                       | NCDEX | Sep | Sell | Below 7180 | 7050 | 7000 | 7250 |  |  |  |  |