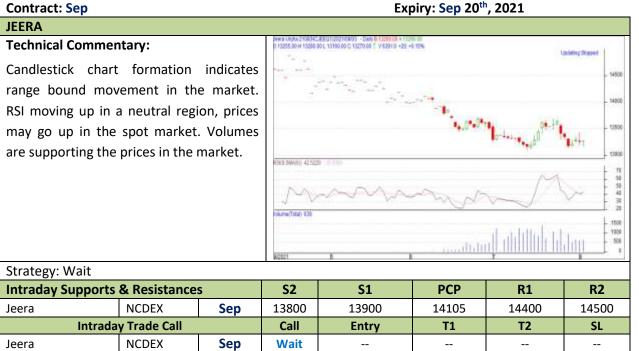

# Commodity: Jeera (Cumin Seed)

### Exchange: NCDEX Expiry: Sep 20<sup>th</sup>, 2021

Do not carry forward the position until the next day