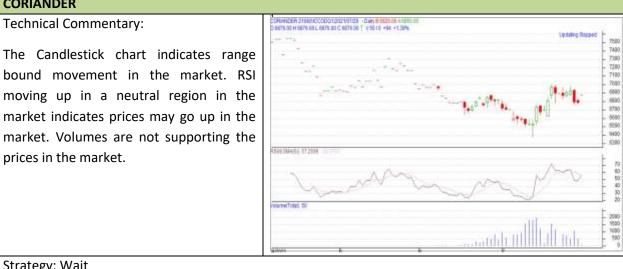

# **Commodity: Coriander** Contract: Sep

Technical Commentary:

prices in the market.

CORIANDER

# Exchange: NCDEX Expiry: Sep 20<sup>th</sup> 2021

| Strategy: Wait                  |       |     |      |       |      |      |      |  |  |  |
|---------------------------------|-------|-----|------|-------|------|------|------|--|--|--|
| Intraday Supports & Resistances |       |     | S2   | S1    | PCP  | R1   | R2   |  |  |  |
| Coriander                       | NCDEX | Sep | 7200 | 7300  | 7652 | 7900 | 8000 |  |  |  |
| Intraday Trade Call             |       |     | Call | Entry | T1   | T02  | SL   |  |  |  |
| Coriander                       | NCDEX | Sep | Wait |       |      |      |      |  |  |  |