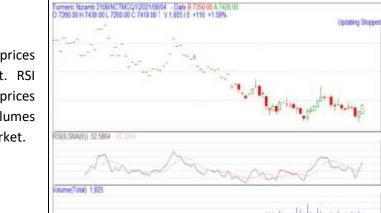

# **Commodity: Turmeric**

# **Contract: Sep** TURMERIC

#### **Exchange: NCDEX** Expiry: Sep 20<sup>th</sup> 2021

#### **Technical Commentary:**

Candlestick chart pattern indicates prices trying to support in the market. RSI moving up at overbought region prices may take correct in the market. Volumes are supporting the prices in the market.

| Strategy: Wait                  |       |     |           |       |      |      |      |  |  |  |  |
|---------------------------------|-------|-----|-----------|-------|------|------|------|--|--|--|--|
| Intraday Supports & Resistances |       | S2  | <b>S1</b> | РСР   | R1   | R2   |      |  |  |  |  |
| Turmeric                        | NCDEX | Sep | 7700      | 7800  | 8126 | 8500 | 8600 |  |  |  |  |
| Intraday Trade Call             |       |     | Call      | Entry | T1   | T2   | SL   |  |  |  |  |
| Turmeric                        | NCDEX | Sep | Wait      |       |      |      |      |  |  |  |  |
|                                 |       |     |           |       |      |      |      |  |  |  |  |