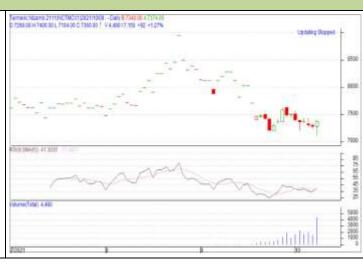

### Commodity: Turmeric Contract: Dec

TURMERIC

## Exchange: NCDEX

Expiry: Dec 20<sup>th</sup> 2021

### Technical Commentary:

Candlestick chart pattern indicates range bound movement in the market. RSI moving down at neutral region prices may go down in the market. Volumes are supporting the prices in the market.

| Strategy: Sell                  |       |     |      |            |      |      |      |  |  |  |
|---------------------------------|-------|-----|------|------------|------|------|------|--|--|--|
| Intraday Supports & Resistances |       |     | S2   | <b>S1</b>  | РСР  | R1   | R2   |  |  |  |
| Turmeric                        | NCDEX | Dec | 7100 | 7150       | 7368 | 7600 | 7700 |  |  |  |
| Intraday Trade Call             |       |     | Call | Entry      | T1   | T2   | SL   |  |  |  |
| Turmeric                        | NCDEX | Dec | Sell | Below 7400 | 7200 | 7150 | 7580 |  |  |  |

Do not carry forward the position until the next day.

The Candlestick chart indicates range

bound movement in the market. RSI

moving up in a neutral region in the market indicates prices may go up in the market. Volume are supporting the prices