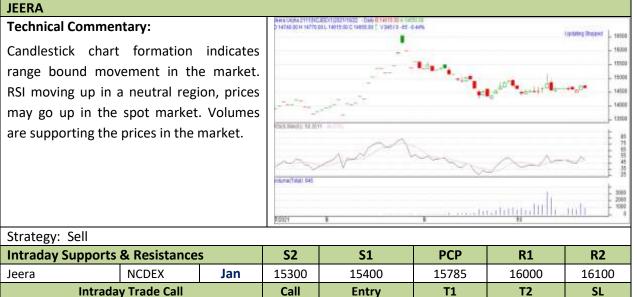

### Exchange: NCDEX Expiry: Dec 20<sup>th</sup> 2021

Spices Daily Technical Report 03 Dec, 2021

Commodity: Jeera (Cumin Seed) Contract: Jan

### Exchange: NCDEX Expiry: Jan 20<sup>th</sup>, 2021

15600

15500

15950

Sell

Jan

Below 15790

Do not carry forward the position until the next day

NCDEX

Jeera