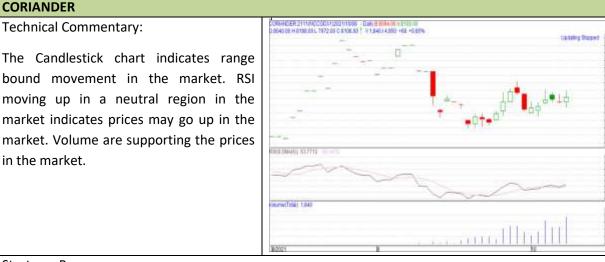

#### **Commodity: Coriander**

Technical Commentary:

#### **Contract: Dec** CORIANDER

in the market.

#### **Exchange: NCDEX** Expiry: Dec 20<sup>th</sup> 2021

170

8500 8100 8400

1308 1208

1508 1008

| Strategy: Buy                   |       |     |      |            |      |      |      |  |  |  |  |
|---------------------------------|-------|-----|------|------------|------|------|------|--|--|--|--|
| Intraday Supports & Resistances |       |     | S2   | S1         | PCP  | R1   | R2   |  |  |  |  |
| Coriander                       | NCDEX | Dec | 8300 | 8400       | 8668 | 8950 | 9000 |  |  |  |  |
| Intraday Trade Call             |       |     | Call | Entry      | T1   | T02  | SL   |  |  |  |  |
| Coriander                       | NCDEX | Dec | Buy  | Above 8600 | 8850 | 8900 | 8400 |  |  |  |  |

Do not carry forward the position until the next day

Spices Daily Technical Report 07 Dec, 2021

Commodity: Jeera (Cumin Seed) Contract: Jan