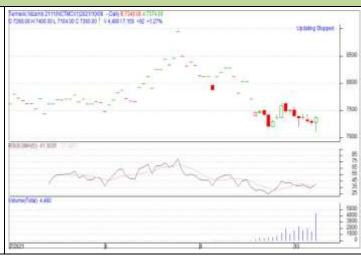

### TURMERIC

#### **Technical Commentary:**

Candlestick chart pattern indicates range bound movement in the market. RSI moving down at neutral region prices may go down in the market. Volumes are supporting the prices in the market.

| Strategy: Buy                   |       |     |      |            |      |      |      |  |  |  |
|---------------------------------|-------|-----|------|------------|------|------|------|--|--|--|
| Intraday Supports & Resistances |       |     | S2   | <b>S1</b>  | РСР  | R1   | R2   |  |  |  |
| Turmeric                        | NCDEX | Dec | 7300 | 7400       | 7620 | 7950 | 8000 |  |  |  |
| Intraday Trade Call             |       |     | Call | Entry      | T1   | T2   | SL   |  |  |  |
| Turmeric                        | NCDEX | Dec | Buy  | Above 7600 | 7800 | 7900 | 7400 |  |  |  |

Do not carry forward the position until the next day.