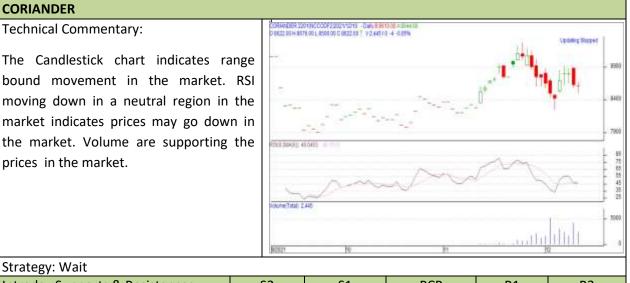

### **Commodity: Coriander**

#### Contract: Jan

#### Exchange: NCDEX Expiry: Jan 20<sup>th</sup> 2022

| Strategy, Wait                  |       |     |      |       |      |      |      |  |  |  |  |
|---------------------------------|-------|-----|------|-------|------|------|------|--|--|--|--|
| Intraday Supports & Resistances |       |     | S2   | S1    | PCP  | R1   | R2   |  |  |  |  |
| Coriander                       | NCDEX | Jan | 8700 | 8800  | 9250 | 9450 | 9550 |  |  |  |  |
| Intraday Trade Call             |       |     | Call | Entry | T1   | T02  | SL   |  |  |  |  |
| Coriander                       | NCDEX | Jan | Wait |       |      |      |      |  |  |  |  |

Do not carry forward the position until the next day