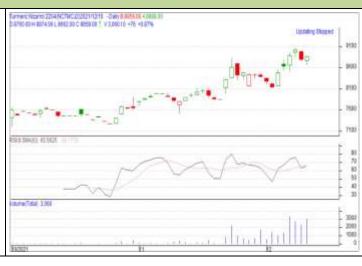

#### Commodity: Turmeric Contract: Apr

## Exchange: NCDEX

## Expiry: Apr 20<sup>th</sup> 2022

# Technical Commentary:

TURMERIC

Candlestick chart pattern indicates prices may correct in the market. RSI moving up at neutral region prices may go up in the market. Volumes are supporting the prices in the market.

| Strategy: Sell                  |       |     |           |             |       |       |       |  |  |  |  |
|---------------------------------|-------|-----|-----------|-------------|-------|-------|-------|--|--|--|--|
| Intraday Supports & Resistances |       | S2  | <b>S1</b> | РСР         | R1    | R2    |       |  |  |  |  |
| Turmeric                        | NCDEX | Apr | 9700      | 9800        | 10600 | 10400 | 10500 |  |  |  |  |
| Intraday Trade Call             |       |     | Call      | Entry       | T1    | T2    | SL    |  |  |  |  |
| Turmeric                        | NCDEX | Apr | Sell      | Below 10260 | 10000 | 9900  | 10380 |  |  |  |  |

Do not carry forward the position until the next day.