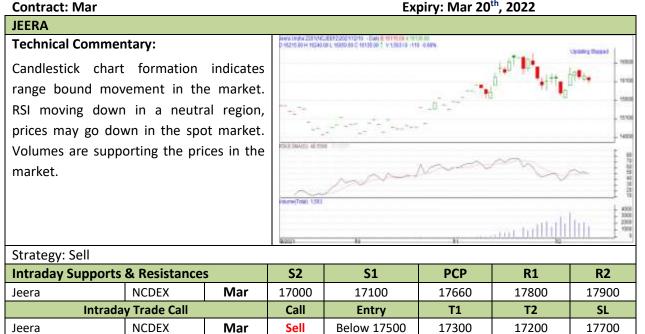

#### Commodity: Jeera (Cumin Seed)

#### Exchange: NCDEX Expiry: Mar 20<sup>th</sup>, 2022

Do not carry forward the position until the next day