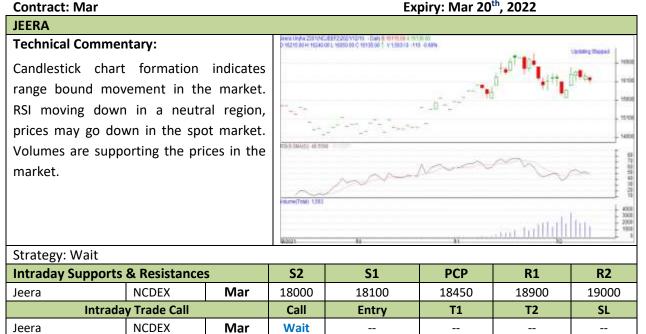

#### **Commodity: Jeera (Cumin Seed)**

#### **Exchange: NCDEX** Expiry: Mar 20<sup>th</sup>, 2022

Do not carry forward the position until the next day