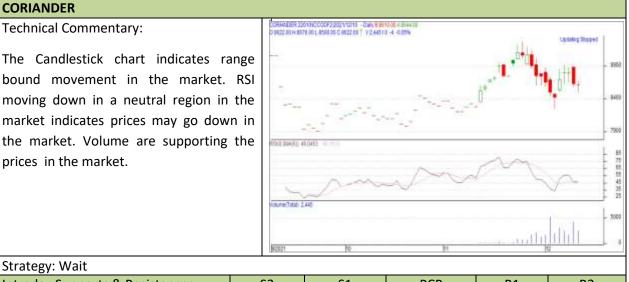

## **Commodity: Coriander**

#### Contract: Apr

#### Exchange: NCDEX Expiry: Apr 20<sup>th</sup> 2022

| Intraday Supports & Resistances |       |     | S2   | S1    | РСР   | R1    | R2    |
|---------------------------------|-------|-----|------|-------|-------|-------|-------|
| Coriander                       | NCDEX | Apr | 9600 | 9700  | 10450 | 10800 | 10900 |
| Intraday Trade Call             |       |     | Call | Entry | T1    | T02   | SL    |
| Coriander                       | NCDEX | Apr | Wait |       |       |       |       |