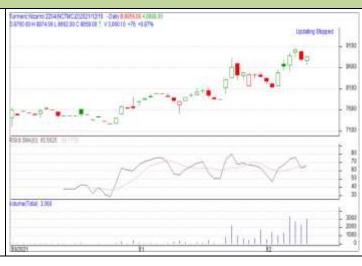

# TURMERIC

#### **Technical Commentary:**

Candlestick chart pattern indicates prices may correct in the market. RSI moving up at neutral region prices may go up in the market. Volumes are supporting the prices in the market.

#### Strategy: Wait **Intraday Supports & Resistances S2 S1** PCP **R1 R2** Turmeric NCDEX Apr 10000 10100 10540 10800 11000 Call Т2 **Intraday Trade Call** Τ1 SL Entry Turmeric NCDEX Wait Apr ---------