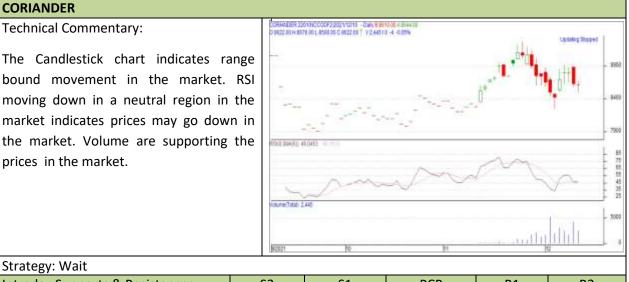

#### **Commodity: Coriander**

#### Contract: Apr

#### Exchange: NCDEX Expiry: Apr 20<sup>th</sup> 2022

| Intraday Supports & Resistances |       |     | S2   | S1    | РСР   | R1    | R2    |
|---------------------------------|-------|-----|------|-------|-------|-------|-------|
| Coriander                       | NCDEX | Apr | 9600 | 9700  | 10256 | 10600 | 10700 |
| Intraday Trade Call             |       |     | Call | Entry | T1    | T02   | SL    |
| Coriander                       | NCDEX | Apr | Wait |       |       |       |       |

Do not carry forward the position until the next day