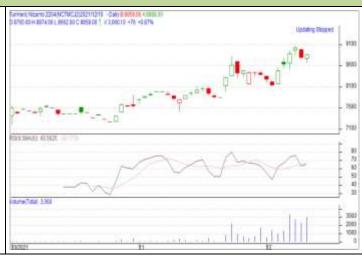

#### **Technical Commentary:**

Candlestick chart pattern indicates prices may correct in the market. RSI moving up at neutral region prices may go up in the market. Volumes are supporting the prices in the market.

#### Strategy: Wait **Intraday Supports & Resistances S2 S1** PCP **R1 R2** Turmeric NCDEX Apr 10000 10100 10390 10800 11000 Call Т2 **Intraday Trade Call** Τ1 SL Entry Turmeric NCDEX Wait Apr ---------