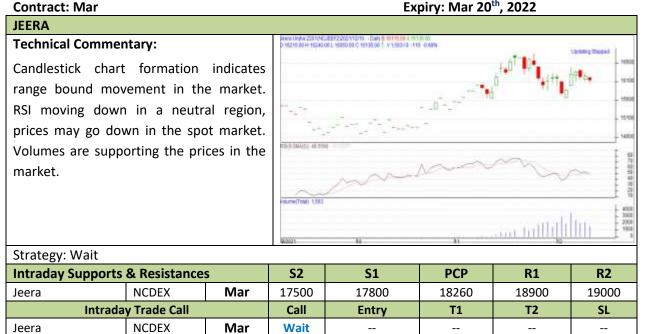

#### **Commodity: Jeera (Cumin Seed)**

#### **Exchange: NCDEX** Expiry: Mar 20<sup>th</sup>, 2022

Do not carry forward the position until the next day