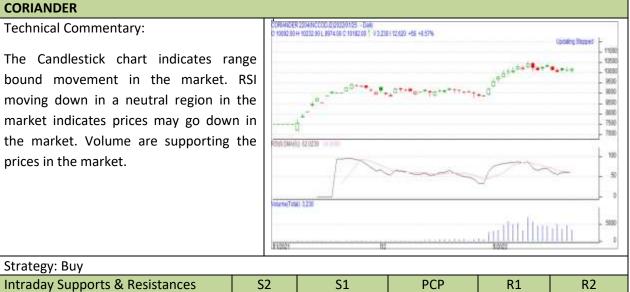

### **Commodity: Coriander**

#### **Contract: Apr**

## **Exchange: NCDEX** Expiry: Apr 20<sup>th</sup> 2022

| Intraday Supports & Resistances |       |     | S2   | S1          | РСР   | R1    | R2    |
|---------------------------------|-------|-----|------|-------------|-------|-------|-------|
| Coriander                       | NCDEX | Apr | 9600 | 9700        | 10182 | 10600 | 10800 |
| Intraday Trade Call             |       |     | Call | Entry       | T1    | T02   | SL    |
| Coriander                       | NCDEX | Apr | Buy  | Above 10100 | 10400 | 10500 | 9700  |