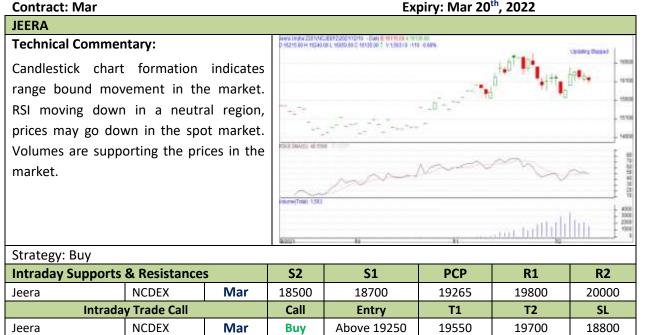

#### Commodity: Jeera (Cumin Seed)

#### Exchange: NCDEX Expiry: Mar 20<sup>th</sup>, 2022

Do not carry forward the position until the next day