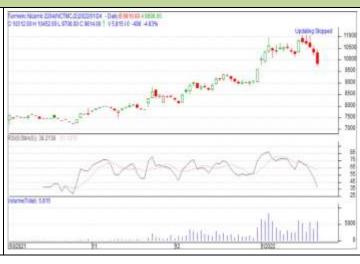

#### **Technical Commentary:**

Candlestick chart pattern indicates bearish sentiment in the market. RSI moving down at neutral region prices may go down in the market. Volumes are supporting the prices in the market.

| Strategy: Buy                   |       |     |      |            |       |       |       |  |  |  |  |
|---------------------------------|-------|-----|------|------------|-------|-------|-------|--|--|--|--|
| Intraday Supports & Resistances |       |     | S2   | <b>S1</b>  | РСР   | R1    | R2    |  |  |  |  |
| Turmeric                        | NCDEX | Apr | 9300 | 9500       | 9978  | 10500 | 10600 |  |  |  |  |
| Intraday Trade Call             |       |     | Call | Entry      | T1    | T2    | SL    |  |  |  |  |
| Turmeric                        | NCDEX | Apr | Buy  | Above 9900 | 10300 | 10400 | 9500  |  |  |  |  |