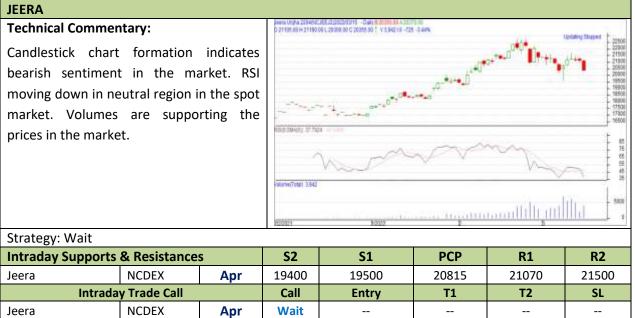

#### Commodity: Jeera (Cumin Seed)

**Contract: Apr** 

#### Exchange: NCDEX Expiry: Apr 20<sup>th</sup>, 2022

Do not carry forward the position until the next day