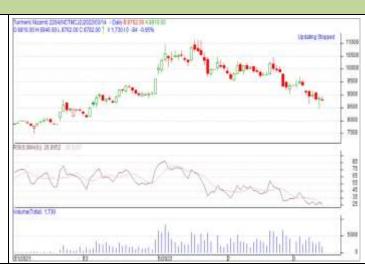

## Technical Commentary:

TURMERIC

Candlestick chart pattern indicates bearish sentiment in the market. **RSI moving down at oversold region prices may correct in the market.** However, volumes are not supporting the prices in the market. 8500 level is initial strong support level.

#### Strategy: Wait **Intraday Supports & Resistances S2 S1** PCP **R1 R2** Turmeric NCDEX 8000 8100 8622 9100 Apr 9000 **Intraday Trade Call** Call T1 T2 SL Entry Turmeric NCDEX Apr Wait ---------

Do not carry forward the position until the next day.