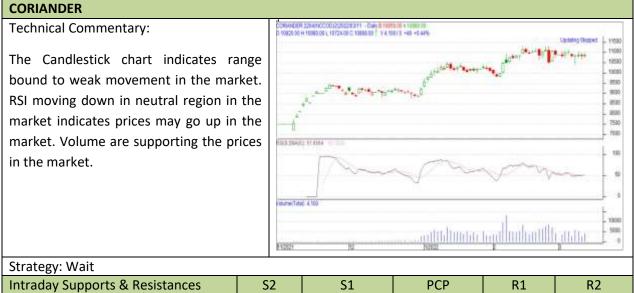

### **Commodity: Coriander**

#### Contract: Apr

#### Exchange: NCDEX Expiry: Apr 20<sup>th</sup> 2022

| Intraday Supports & Resistances |       |     | S2    | S1    | РСР   | R1    | R2    |
|---------------------------------|-------|-----|-------|-------|-------|-------|-------|
| Coriander                       | NCDEX | Apr | 10000 | 10330 | 10650 | 10800 | 11000 |
| Intraday Trade Call             |       |     | Call  | Entry | T1    | T02   | SL    |
| Coriander                       | NCDEX | Apr | Wait  |       |       |       |       |

Do not carry forward the position until the next day