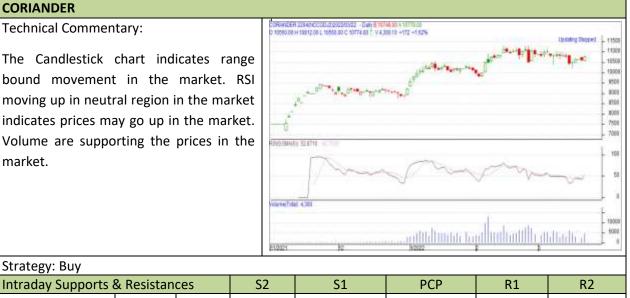

# **Commodity: Coriander**

#### Contract: Apr

#### Exchange: NCDEX Expiry: Apr 20<sup>th</sup> 2022

| Intraday Supports & Resistances |       |     | S2    | S1          | РСР   | R1    | R2    |
|---------------------------------|-------|-----|-------|-------------|-------|-------|-------|
| Coriander                       | NCDEX | Apr | 12100 | 12200       | 12642 | 13100 | 13200 |
| Intraday Trade Call             |       |     | Call  | Entry       | T1    | T02   | SL    |
| Coriander                       | NCDEX | Apr | Buy   | Above 12620 | 12900 | 13000 | 12200 |

Do not carry forward the position until the next day