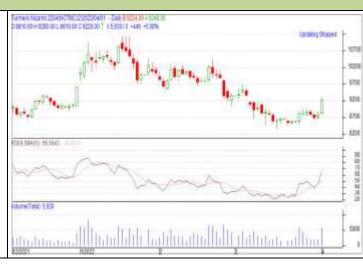

#### Technical Commentary:

Candlestick chart pattern indicates bullish sentiment in the market. RSI moving up at neutral region prices may go up in the market. Volumes are supporting the prices in the market.

| Strategy: Buy                   |       |     |      |            |      |      |       |  |  |  |
|---------------------------------|-------|-----|------|------------|------|------|-------|--|--|--|
| Intraday Supports & Resistances |       |     | S2   | <b>S1</b>  | РСР  | R1   | R2    |  |  |  |
| Turmeric                        | NCDEX | Apr | 9000 | 9100       | 9570 | 9950 | 10100 |  |  |  |
| Intraday Trade Call             |       |     | Call | Entry      | T1   | T2   | SL    |  |  |  |
| Turmeric                        | NCDEX | Apr | Buy  | Above 9550 | 9800 | 9900 | 9100  |  |  |  |

Do not carry forward the position until the next day.