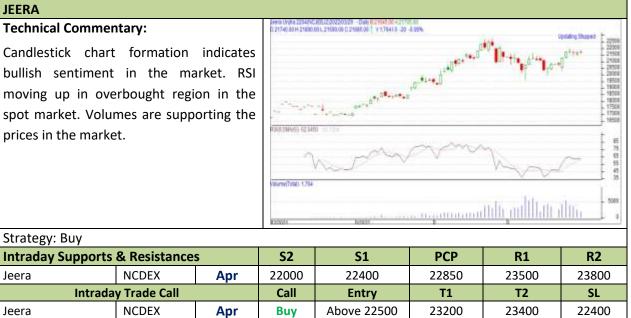

#### Commodity: Jeera (Cumin Seed)

**Contract: Apr** 

### Exchange: NCDEX Expiry: Apr 20<sup>th</sup>, 2022

Do not carry forward the position until the next day