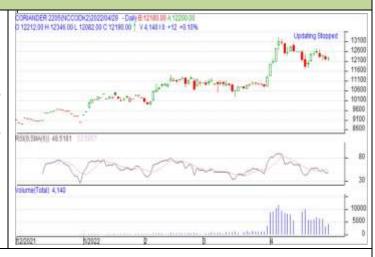

#### **CORIANDER**

## Technical Commentary:

The Candlestick chart indicates indecision situation in the market. RSI moving down in neutral region in the market indicates prices may go down in the market. Volume are supporting the prices in the market.

Strategy: Wait

| Intraday Supports & Resistances |       |     | S2    | S1    | PCP   | R1    | R2    |
|---------------------------------|-------|-----|-------|-------|-------|-------|-------|
| Coriander                       | NCDEX | May | 11600 | 11800 | 12190 | 12600 | 12800 |
| Intraday Trade Call             |       |     | Call  | Entry | T1    | T02   | SL    |
| Coriander                       | NCDEX | May | Wait  |       |       |       |       |