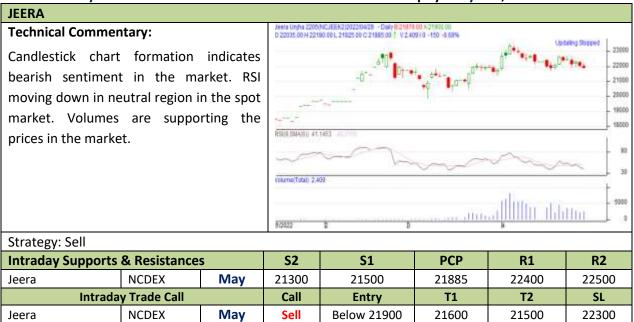

Do not carry forward the position until the next day

Commodity: Jeera (Cumin Seed) Exchange: NCDEX
Contract: May Expiry: May 20<sup>th</sup>, 2022

Do not carry forward the position until the next day