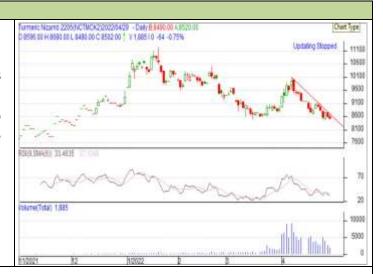

# **TURMERIC**

## **Technical Commentary:**

Candlestick chart pattern indicates bearish sentiment in the market. RSI moving down indicates prices may go down in the market. Volumes are supporting the prices in the market.

Strategy: Sell

| Intraday Supports & Resistances |       |     | S2   | <b>S1</b>  | PCP  | R1   | R2   |
|---------------------------------|-------|-----|------|------------|------|------|------|
| Turmeric                        | NCDEX | May | 8000 | 8100       | 8502 | 8800 | 9000 |
| Intraday Trade Call             |       |     | Call | Entry      | T1   | T2   | SL   |
| Turmeric                        | NCDEX | May | Sell | Below 8530 | 8200 | 8100 | 8750 |