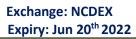

#### Commodity: Coriander Contract: Jun

## CORIANDER

Technical Commentary:

The Candlestick chart indicates bearish sentiment in the market. RSI moving down in oversold region in the market indicates prices may correct in the market. Volume are not supporting the prices in the market.

| Strategy: Sell                  |       |     |       |             |       |       |       |  |  |  |
|---------------------------------|-------|-----|-------|-------------|-------|-------|-------|--|--|--|
| Intraday Supports & Resistances |       |     | S2    | S1          | PCP   | R1    | R2    |  |  |  |
| Coriander                       | NCDEX | Jun | 11200 | 11300       | 11598 | 12200 | 12500 |  |  |  |
| Intraday Trade Call             |       |     | Call  | Entry       | T1    | T02   | SL    |  |  |  |
| Coriander                       | NCDEX | Jun | Sell  | Below 11600 | 11400 | 11300 | 12000 |  |  |  |