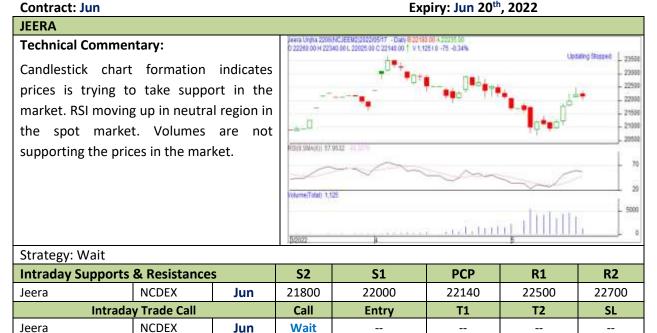

#### Commodity: Jeera (Cumin Seed)

Exchange: NCDEX Expiry: Jun 20<sup>th</sup>, 2022

Do not carry forward the position until the next day