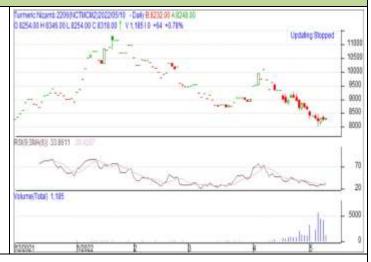

# TURMERIC

**Contract: Jun** 

#### **Technical Commentary:**

Candlestick chart pattern indicates bearish sentiment in the market. RSI moving down in neutral zone indicates prices may go down in the market. Volumes are supporting the prices in the market.

| Strategy: Sell                  |       |     |      |            |      |      |      |  |  |  |  |
|---------------------------------|-------|-----|------|------------|------|------|------|--|--|--|--|
| Intraday Supports & Resistances |       |     | S2   | <b>S1</b>  | РСР  | R1   | R2   |  |  |  |  |
| Turmeric                        | NCDEX | Jun | 7800 | 8000       | 8214 | 8600 | 8700 |  |  |  |  |
| Intraday Trade Call             |       |     | Call | Entry      | T1   | T2   | SL   |  |  |  |  |
| Turmeric                        | NCDEX | Jun | Sell | Below 8230 | 8050 | 8000 | 8500 |  |  |  |  |