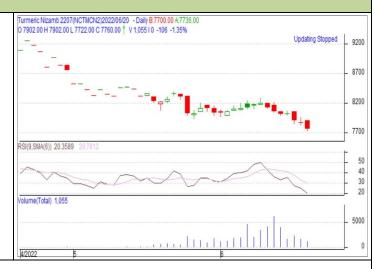

**Commodity: Turmeric Exchange: NCDEX** Expiry: July 20th 2022 **Contract: July** 

**Technical Commentary:** 

**TURMERIC** 

Candlestick chart pattern indicates bearish sentiment in the market. RSI moving down in oversold zone indicates prices may correct in the market. Volumes are supporting the prices in the

market.

Strategy: Sell

| Intraday Supports & Resistances |       |      | S2   | S1         | PCP  | R1   | R2   |
|---------------------------------|-------|------|------|------------|------|------|------|
| Turmeric                        | NCDEX | July | 7400 | 7500       | 7766 | 8100 | 8200 |
| Intraday Trade Call             |       |      | Call | Entry      | T1   | T2   | SL   |
| Turmeric                        | NCDEX | July | Sell | Below 7800 | 7600 | 7500 | 8000 |

Do not carry forward the position until the next day.

**Commodity: Coriander** 

**Exchange: NCDEX** Expiry: July 20th 2022 **Contract: July** 