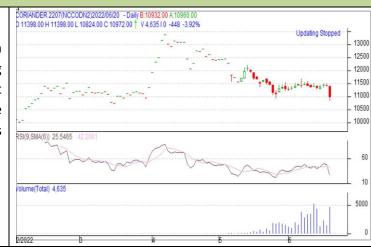

## **CORIANDER**

**Technical Commentary:** 

The Candlestick chart indicates bearish sentiment in the market. RSI moving down in oversold region in the market indicates prices may correct in the market. Volume are supporting the prices in the market.

Strategy: Wait

| Intraday Supports & Resistances |       |      | S2    | S1    | PCP   | R1    | R2    |
|---------------------------------|-------|------|-------|-------|-------|-------|-------|
| Coriander                       | NCDEX | July | 10500 | 10600 | 11080 | 11400 | 11500 |
| Intraday Trade Call             |       |      | Call  | Entry | T1    | T02   | SL    |
| Coriander                       | NCDEX | July | Wait  |       |       |       |       |

Do not carry forward the position until the next day

Commodity: Jeera (Cumin Seed) Exchange: NCDEX
Contract: July Expiry: July 20<sup>th</sup>, 2022

Do not carry forward the position until the next day