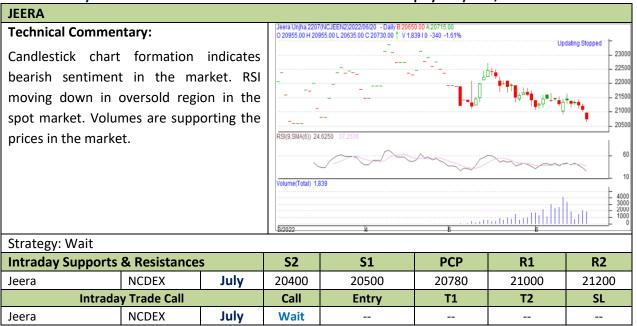

Do not carry forward the position until the next day

Commodity: Jeera (Cumin Seed) Exchange: NCDEX
Contract: July Expiry: July 20<sup>th</sup>, 2022

Do not carry forward the position until the next day