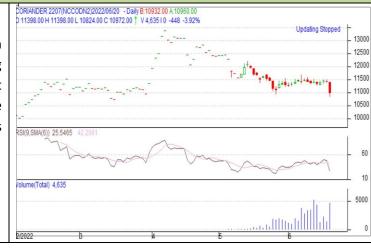

## **CORIANDER**

# **Technical Commentary:**

The Candlestick chart indicates bearish sentiment in the market. RSI moving down in neutral region in the market indicates prices may go down in the market. Volume are supporting the prices in the market.

Strategy: Wait

| Intraday Supports & Resistances |       |      | S2    | S1    | PCP   | R1    | R2    |
|---------------------------------|-------|------|-------|-------|-------|-------|-------|
| Coriander                       | NCDEX | July | 10500 | 10600 | 11120 | 11400 | 11500 |
| Intraday Trade Call             |       |      | Call  | Entry | T1    | T02   | SL    |
| Coriander                       | NCDEX | July | Wait  |       |       |       |       |

Do not carry forward the position until the next day

Commodity: Jeera (Cumin Seed) Exchange: NCDEX
Contract: July Expiry: July 20<sup>th</sup>, 2022

Do not carry forward the position until the next day