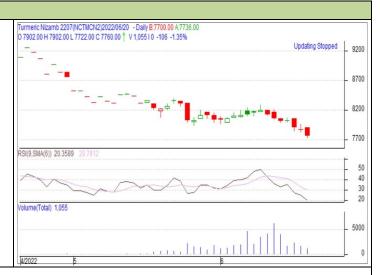

**Commodity: Turmeric Exchange: NCDEX** Expiry: July 20th 2022 **Contract: July** 

**TURMERIC** 

# **Technical Commentary:**

Candlestick chart pattern indicates bearish sentiment in the market. RSI moving down in oversold zone indicates prices may correct in the market. Volumes are supporting the prices in the market.

Strategy: Sell

| Intraday Supports & Resistances |       |      | S2   | S1         | PCP  | R1   | R2   |
|---------------------------------|-------|------|------|------------|------|------|------|
| Turmeric                        | NCDEX | July | 7400 | 7500       | 7862 | 8100 | 8200 |
| Intraday Trade Call             |       |      | Call | Entry      | T1   | T2   | SL   |
| Turmeric                        | NCDEX | July | Sell | Below 7880 | 7650 | 7550 | 8000 |

Do not carry forward the position until the next day.

**Commodity: Coriander** 

**Exchange: NCDEX** Expiry: July 20th 2022 **Contract: July** 