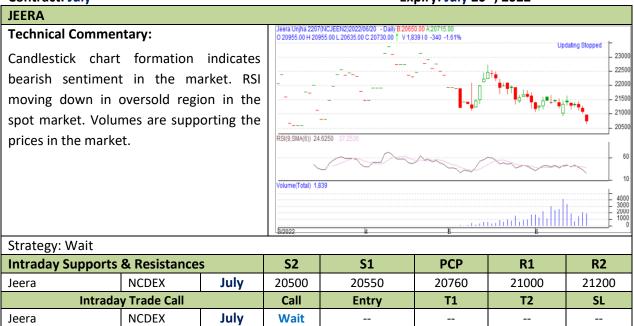

Do not carry forward the position until the next day

Commodity: Jeera (Cumin Seed) Exchange: NCDEX
Contract: July Expiry: July 20<sup>th</sup>, 2022

Do not carry forward the position until the next day