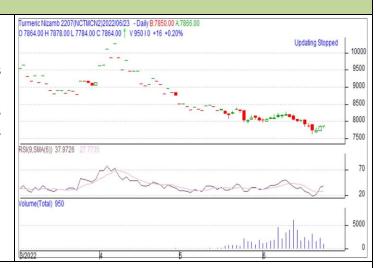

## Technical Commentary:

**TURMERIC** 

Candlestick chart pattern indicates prices trying to support in the market. RSI moving up in neutral zone indicates prices may go up in the market. Volumes are supporting the prices in the market.

Strategy: Buy

| 53.2561 21                      |       |      |           |            |      |      |      |
|---------------------------------|-------|------|-----------|------------|------|------|------|
| Intraday Supports & Resistances |       |      | <b>S2</b> | <b>S1</b>  | PCP  | R1   | R2   |
| Turmeric                        | NCDEX | July | 7400      | 7500       | 7864 | 8100 | 8200 |
| Intraday Trade Call             |       |      | Call      | Entry      | T1   | T2   | SL   |
| Turmeric                        | NCDEX | July | Buy       | Above 7850 | 7900 | 8000 | 7600 |