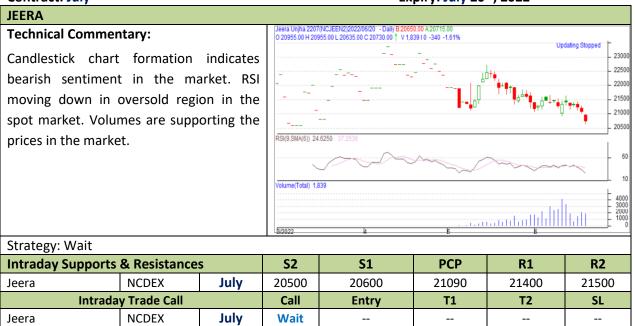

Do not carry forward the position until the next day

Commodity: Jeera (Cumin Seed) Exchange: NCDEX
Contract: July Expiry: July 20<sup>th</sup>, 2022

Do not carry forward the position until the next day