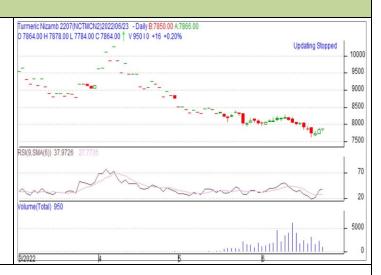

Commodity: Turmeric Exchange: NCDEX
Contract: July Expiry: July 20<sup>th</sup> 2022

## Technical Commentary:

**TURMERIC** 

Candlestick chart pattern indicates prices trying to support in the market. RSI moving up in neutral zone indicates prices may go up in the market. Volumes are supporting the prices in the market.

Strategy: Wait

| Intraday Supports & Resistances |       |      | <b>S2</b> | <b>S1</b> | PCP  | R1   | R2   |
|---------------------------------|-------|------|-----------|-----------|------|------|------|
| Turmeric                        | NCDEX | July | 7500      | 7600      | 7788 | 8000 | 8100 |
| Intraday Trade Call             |       |      | Call      | Entry     | T1   | T2   | SL   |
| Turmeric                        | NCDEX | July | Wait      |           |      |      |      |