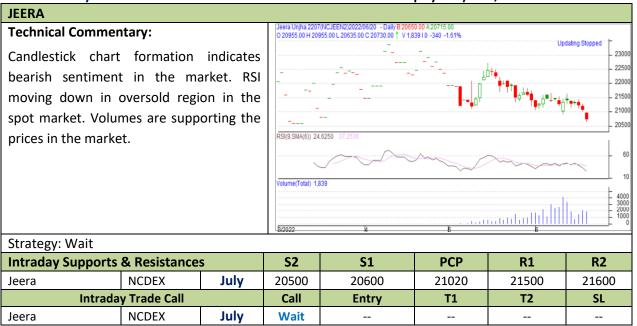

Do not carry forward the position until the next day

Commodity: Jeera (Cumin Seed) Exchange: NCDEX
Contract: July Expiry: July 20<sup>th</sup>, 2022

Do not carry forward the position until the next day