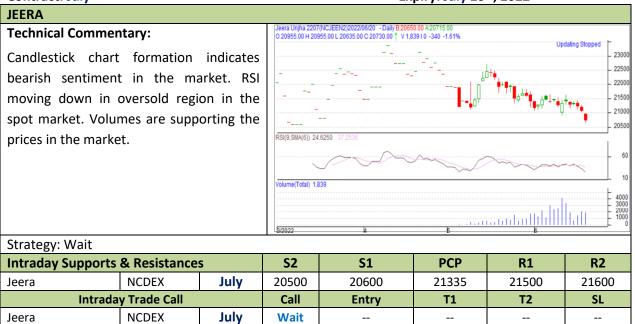

Do not carry forward the position until the next day

Commodity: Jeera (Cumin Seed) Exchange: NCDEX
Contract: July Expiry: July 20<sup>th</sup>, 2022

Do not carry forward the position until the next day