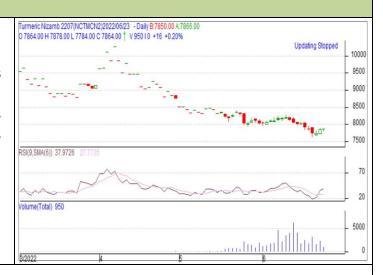

## Technical Commentary:

**TURMERIC** 

Candlestick chart pattern indicates prices trying to support in the market. RSI moving up in neutral zone indicates prices may go up in the market. Volumes are supporting the prices in the market.

Strategy: Wait

| Intraday Supports & Resistances |       |      | <b>S2</b> | <b>S1</b> | PCP  | R1   | R2   |
|---------------------------------|-------|------|-----------|-----------|------|------|------|
| Turmeric                        | NCDEX | July | 7500      | 7600      | 7850 | 8000 | 8100 |
| Intraday Trade Call             |       |      | Call      | Entry     | T1   | T2   | SL   |
| Turmeric                        | NCDEX | July | Wait      |           |      |      |      |