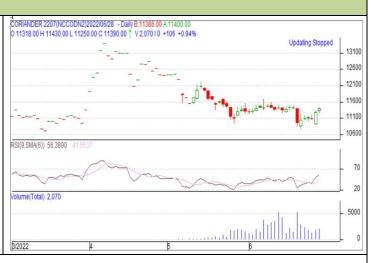

# Commodity: Coriander Contract: July

# CORIANDER

Technical Commentary:

The Candlestick chart indicates prices trying to support in the market. RSI moving up in neutral region in the market indicates prices may go up in the market. Volume are supporting the prices in the market.

# Exchange: NCDEX Expiry: July 20<sup>th</sup> 2022

| Strategy: Buy                   |       |      |       |             |       |       |       |  |  |  |
|---------------------------------|-------|------|-------|-------------|-------|-------|-------|--|--|--|
| Intraday Supports & Resistances |       | S2   | S1    | PCP         | R1    | R2    |       |  |  |  |
| Coriander                       | NCDEX | July | 10900 | 11000       | 11334 | 11700 | 11800 |  |  |  |
| Intraday Trade Call             |       | Call | Entry | T1          | T02   | SL    |       |  |  |  |
| Coriander                       | NCDEX | July | Buy   | Above 11250 | 11500 | 11600 | 11100 |  |  |  |

Do not carry forward the position until the next day

Exchange: NCDEX