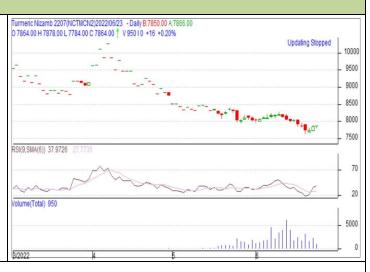

### TURMERIC

### **Technical Commentary:**

Candlestick chart pattern indicates prices trying to support in the market. RSI moving up in neutral zone indicates prices may go up in the market. Volumes are supporting the prices in the market.

Exchange: NCDEX Expiry: July 20<sup>th</sup> 2022

| <b>S1</b> | РСР   | R1       | R2          |
|-----------|-------|----------|-------------|
|           |       |          |             |
| 7600      | 7840  | 8100     | 8200        |
| Entry     | T1    | T2       | SL          |
|           |       |          |             |
|           | Entry | Entry T1 | Entry T1 T2 |

Do not carry forward the position until the next day.