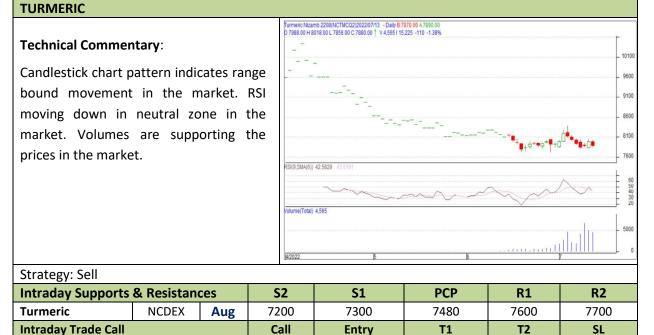

#### **Commodity: Turmeric**

**Contract: Aug** 

# **Exchange: NCDEX** Expiry: Aug 20<sup>th</sup> 2022

Below 7500

Do not carry forward the position until the next day.

Aug

Sell

NCDEX

### CORIANDER

Turmeric

Technical Commentary:

The Candlestick chart indicates prices correction from higher levels in the market. RSI moving up in overbought region in the market indicates prices may correct in the market. Volume are supporting the prices in the market.

7350

7700

7400

| Strategy: Sell                  |       |     |       |             |       |       |       |
|---------------------------------|-------|-----|-------|-------------|-------|-------|-------|
| Intraday Supports & Resistances |       |     | S2    | S1          | PCP   | R1    | R2    |
| Coriander                       | NCDEX | Aug | 11300 | 11500       | 11660 | 11900 | 12000 |
| Intraday Trade Call             |       |     | Call  | Entry       | T1    | T02   | SL    |
| Coriander                       | NCDEX | Aug | Sell  | Below 11700 | 11600 | 11500 | 11800 |

Do not carry forward the position until the next day