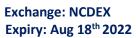

## **Commodity: Coriander Contract: Aug**

### CORIANDER

Turmeric

Technical Commentary:

The Candlestick chart indicates prices correction from higher levels in the market. RSI moving up in overbought region in the market indicates prices may correct in the market. Volume are supporting the prices in the market.

7350

7700

7400

| Strategy: Sell                  |       |     |       |             |       |       |       |
|---------------------------------|-------|-----|-------|-------------|-------|-------|-------|
| Intraday Supports & Resistances |       |     | S2    | S1          | PCP   | R1    | R2    |
| Coriander                       | NCDEX | Aug | 11300 | 11500       | 11660 | 11900 | 12000 |
| Intraday Trade Call             |       |     | Call  | Entry       | T1    | T02   | SL    |
| Coriander                       | NCDEX | Aug | Sell  | Below 11700 | 11600 | 11500 | 11800 |

Do not carry forward the position until the next day