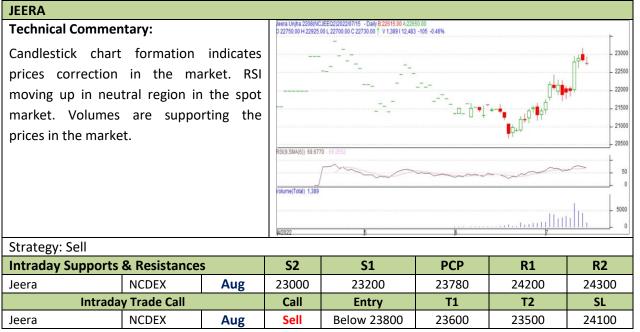

# Commodity: Jeera (Cumin Seed)

**Contract: Aug** 

### Exchange: NCDEX Expiry: Aug 18<sup>th</sup>, 2022

Do not carry forward the position until the next day