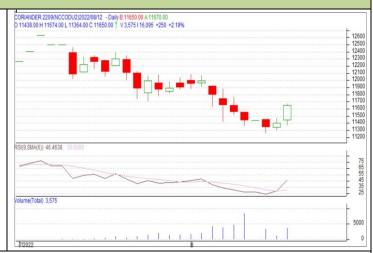

## **Technical Commentary:**

The Candlestick chart indicates bearish sentiment in the market. RSI moving up in neutral region in the market indicates prices may go up in the market. Volume are supporting the prices in the market.

**Expiry: Sep 20<sup>th</sup> 2022** 

| Strategy: Sell                  |       |     |       |             |       |       |       |  |  |  |  |
|---------------------------------|-------|-----|-------|-------------|-------|-------|-------|--|--|--|--|
| Intraday Supports & Resistances |       |     | S2    | S1          | PCP   | R1    | R2    |  |  |  |  |
| Coriander                       | NCDEX | Sep | 10500 | 10800       | 11172 | 11500 | 11600 |  |  |  |  |
| Intraday Trade Call             |       |     | Call  | Entry       | T1    | T02   | SL    |  |  |  |  |
| Coriander                       | NCDEX | Sep | Sell  | Below 11200 | 11000 | 10900 | 11400 |  |  |  |  |