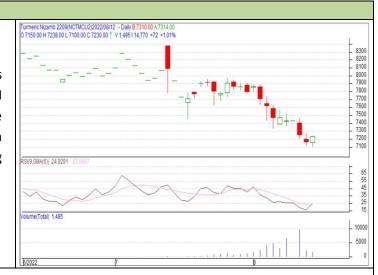

## **Technical Commentary:**

Candlestick chart pattern indicates bearish sentiment in the market. RSI moving down in oversold zone in the market indicates prices may correct in short term. Volumes are not supporting the prices in the market.

Strategy: Sell

| Intraday Supports & Resistances |       |     | S2   | <b>S1</b>  | PCP  | R1   | R2   |
|---------------------------------|-------|-----|------|------------|------|------|------|
| Turmeric                        | NCDEX | Sep | 7000 | 7050       | 7210 | 7450 | 7500 |
| Intraday Trade Call             |       |     | Call | Entry      | T1   | T2   | SL   |
| Turmeric                        | NCDEX | Sep | Sell | Below 7220 | 7150 | 7100 | 7400 |