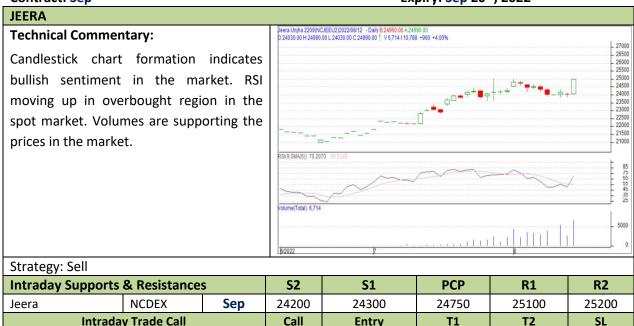

Do not carry forward the position until the next day

Commodity: Jeera (Cumin Seed) Exchange: NCDEX
Contract: Sep Expiry: Sep 20<sup>th</sup>, 2022

Sell

Below 24800

24500

24400

25000

Do not carry forward the position until the next day

Sep

**NCDEX** 

Jeera