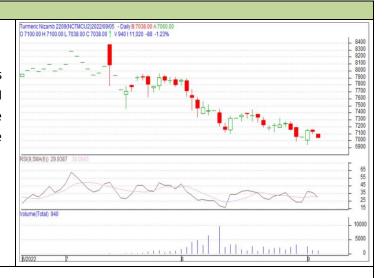

## **Technical Commentary:**

Candlestick chart pattern indicates bearish sentiment in the market. RSI moving down in oversold zone in the market. Volumes are not supporting the prices in the market.

Strategy: Buy

| Intraday Supports & Resistances |       |     | <b>S2</b> | <b>S1</b>  | PCP  | R1   | R2   |  |  |  |  |
|---------------------------------|-------|-----|-----------|------------|------|------|------|--|--|--|--|
| Turmeric                        | NCDEX | Sep | 6800      | 6900       | 7100 | 7300 | 7400 |  |  |  |  |
| Intraday Trade Call             |       |     | Call      | Entry      | T1   | T2   | SL   |  |  |  |  |
| Turmeric                        | NCDEX | Sep | Buy       | Above 7050 | 7200 | 7250 | 6900 |  |  |  |  |