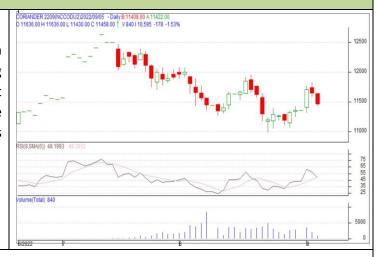

#### **Technical Commentary:**

The Candlestick chart indicates bearish sentiment in the market. RSI moving down in neutral region in the market indicates prices may go down in the market. Volume are supporting the prices in the market.

Strategy: Sell

| Intraday Supports & Resistances |       |     | S2    | S1          | PCP   | R1    | R2    |
|---------------------------------|-------|-----|-------|-------------|-------|-------|-------|
| Coriander                       | NCDEX | Sep | 10900 | 11000       | 11216 | 11600 | 11700 |
| Intraday Trade Call             |       |     | Call  | Entry       | T1    | T02   | SL    |
| Coriander                       | NCDEX | Sep | Sell  | Below 11250 | 11100 | 11000 | 11500 |