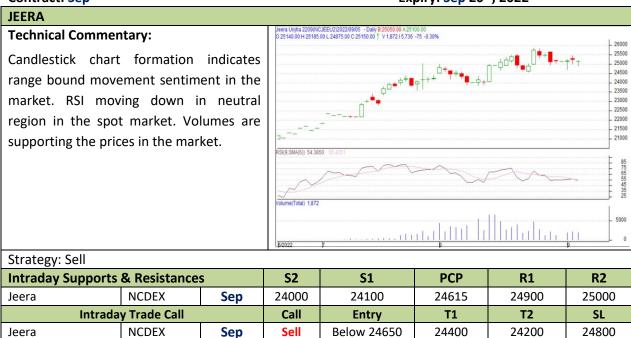

Do not carry forward the position until the next day

Commodity: Jeera (Cumin Seed) Exchange: NCDEX
Contract: Sep Expiry: Sep 20<sup>th</sup>, 2022

Do not carry forward the position until the next day