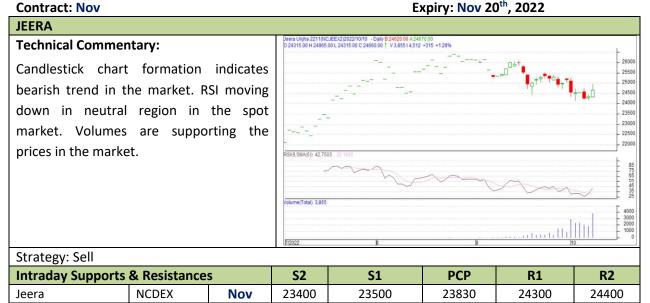

## Commodity: Jeera (Cumin Seed)

Exchange: NCDEX Expiry: Nov 20<sup>th</sup>, 2022

**T1** 

23700

Т2

23600

SL

24200

Call

Sell

Nov

Entry

Below 23900

Do not carry forward the position until the next day

**Intraday Trade Call** 

Jeera

NCDEX