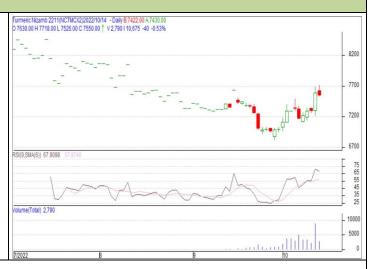

# TURMERIC

**Contract: Nov** 

# **Technical Commentary:**

Candlestick chart pattern indicates bearish sentiment in the market. RSI moving down in neutral zone in the market. Volumes are supporting the prices in the market.

| Strategy: Sell                  |       |     |      |            |      |      |      |
|---------------------------------|-------|-----|------|------------|------|------|------|
| Intraday Supports & Resistances |       |     | S2   | S1         | РСР  | R1   | R2   |
| Turmeric                        | NCDEX | Nov | 7000 | 7100       | 7300 | 7550 | 7700 |
| Intraday Trade Call             |       |     | Call | Entry      | T1   | T2   | SL   |
| Turmeric                        | NCDEX | Nov | Sell | Below 7320 | 7200 | 7100 | 7500 |
|                                 |       |     |      |            |      |      |      |

Do not carry forward the position until the next day.