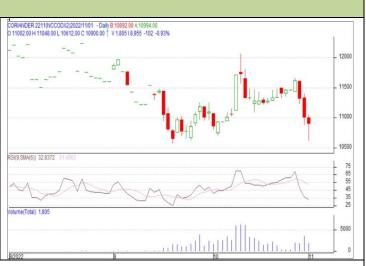

## Commodity: Coriander Contract: Dec

### CORIANDER

Technical Commentary:

The Candlestick chart indicates bearish sentiment in the market. RSI moving down in neutral region in the market indicates prices may go down in the market. Volume are supporting the prices in the market.

# Exchange: NCDEX Expiry: Dec 20<sup>th</sup> 2022

| Coriander                       | NCDEX | Dec | Wait |       |      |       |       |
|---------------------------------|-------|-----|------|-------|------|-------|-------|
| Intraday Trade Call             |       |     | Call | Entry | T1   | T02   | SL    |
| Coriander                       | NCDEX | Dec | 9300 | 9400  | 9866 | 10000 | 10300 |
| Intraday Supports & Resistances |       |     | S2   | S1    | PCP  | R1    | R2    |
| Strategy: Wait                  |       |     |      |       |      |       |       |