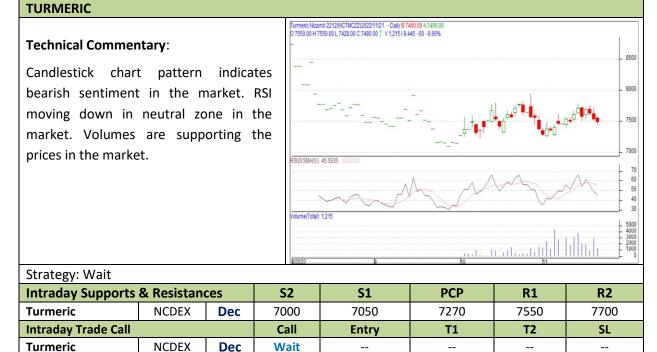

#### **Commodity: Turmeric**

**Contract: Dec** 

# Exchange: NCDEX Expiry: Dec 20<sup>th</sup> 2022

Do not carry forward the position until the next day.