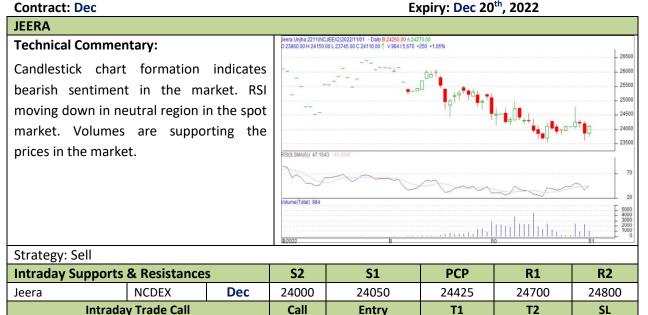

# Commodity: Jeera (Cumin Seed)

## Exchange: NCDEX Expiry: Dec 20<sup>th</sup>, 2022

24200

24100

24600

Do not carry forward the position until the next day

Dec

Sell

NCDEX

Jeera