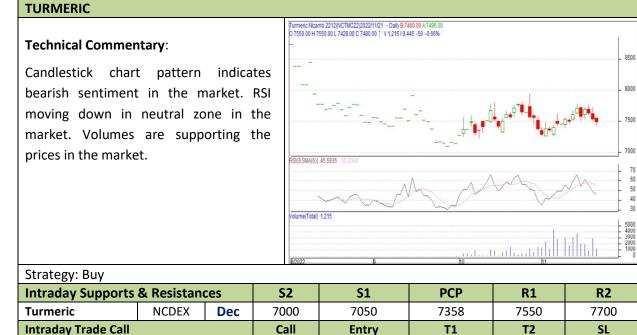

#### CORIANDER

Turmeric

Technical Commentary:

The Candlestick chart indicates bearish sentiment in the market. RSI moving down in neutral region in the market indicates prices may go down in the market. Volume are supporting the prices in the market.