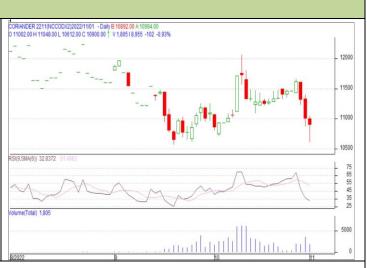

## Commodity: Coriander Contract: Dec

#### CORIANDER

Turmeric

Technical Commentary:

The Candlestick chart indicates bearish sentiment in the market. RSI moving down in neutral region in the market indicates prices may go down in the market. Volume are supporting the prices in the market.