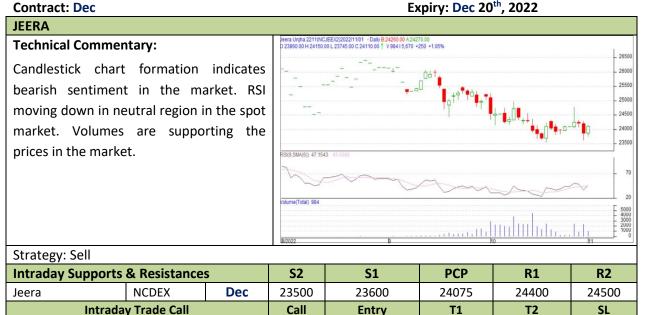

# Commodity: Jeera (Cumin Seed)

### Exchange: NCDEX Expiry: Dec 20<sup>th</sup>, 2022

23800

23700

24300

Do not carry forward the position until the next day

Dec

Sell

Below 24085