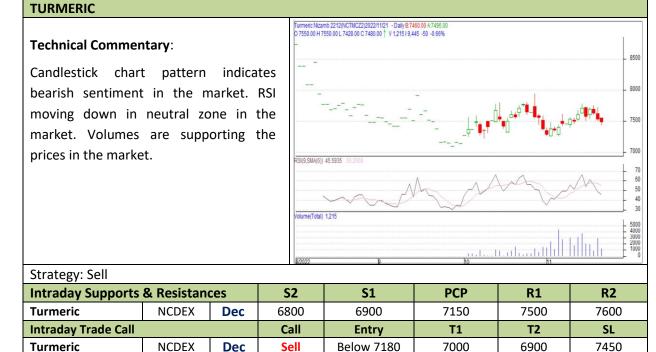

#### **Commodity: Turmeric**

**Contract: Dec** 

# Exchange: NCDEX Expiry: Dec 20<sup>th</sup> 2022

Do not carry forward the position until the next day.