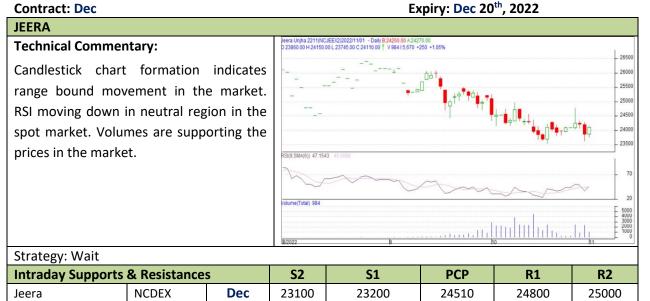

# Commodity: Jeera (Cumin Seed)

## Exchange: NCDEX Expiry: Dec 20<sup>th</sup>, 2022

T1

--

T2

--

SL

---

Call

Wait

Dec

Entry

--

Do not carry forward the position until the next day

**Intraday Trade Call** 

NCDEX

Jeera