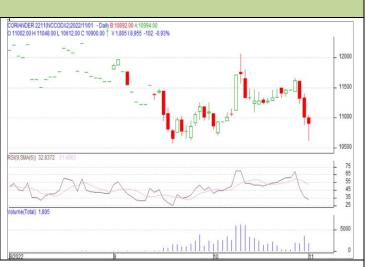

# Commodity: Coriander Contract: Dec

### CORIANDER

Technical Commentary:

The Candlestick chart indicates bearish sentiment in the market. RSI moving down in neutral region in the market indicates prices may go down in the market. Volume are supporting the prices in the market.

# Exchange: NCDEX Expiry: Dec 20<sup>th</sup> 2022

| Strategy: Sell                  |       |     |      |            |      |       |       |
|---------------------------------|-------|-----|------|------------|------|-------|-------|
| Intraday Supports & Resistances |       |     | S2   | S1         | PCP  | R1    | R2    |
| Coriander                       | NCDEX | Dec | 9300 | 9400       | 9920 | 10300 | 10400 |
| Intraday Trade Call             |       |     | Call | Entry      | T1   | T02   | SL    |
| Coriander                       | NCDEX | Dec | Sell | Below 9960 | 9750 | 9600  | 10200 |