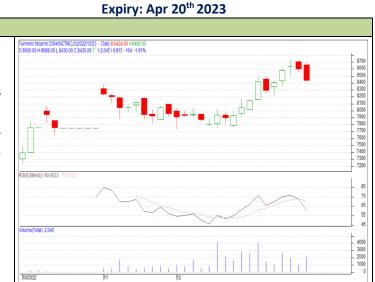

## **Commodity: Turmeric**

**Contract: Apr** TURMERIC

# **Exchange: NCDEX**

#### **Technical Commentary:** Candlestick chart pattern indicates bearish sentiment in the market. RSI moving down in neutral zone in the market. Volumes are supporting the prices in the market. Strategy: Sell **Intraday Supports & Resistances S2 S1** PCP **R1 R2** Turmeric NCDEX Apr 8000 8100 8430 8650 8800 **Intraday Trade Call** Call Entry Τ1 Т2 SL

Below 8450

Do not carry forward the position until the next day.

Apr

Sell

NCDEX