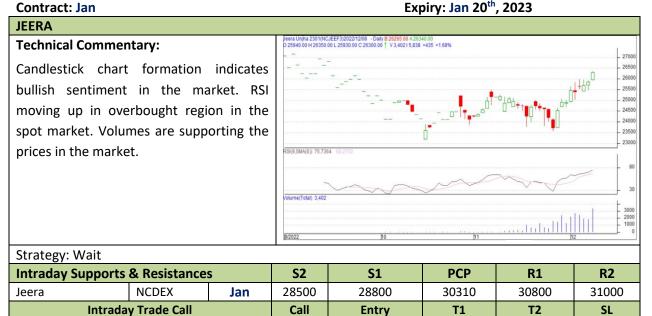

# Commodity: Jeera (Cumin Seed)

## Exchange: NCDEX Expiry: Jan 20<sup>th</sup>, 2023

--

Wait

--

Do not carry forward the position until the next day

Jan

NCDEX

Jeera