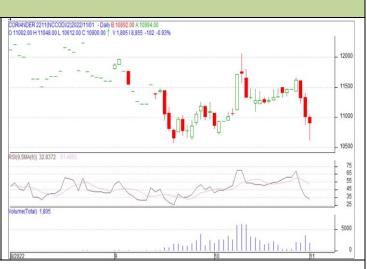

# CORIANDER

Turmeric

Technical Commentary:

The Candlestick chart indicates bearish sentiment in the market. RSI moving down in neutral region in the market indicates prices may go down in the market. Volume are supporting the prices in the market.

8100

8600

| Strategy: Wait                  |       |     |      |       |      |      |      |
|---------------------------------|-------|-----|------|-------|------|------|------|
| Intraday Supports & Resistances |       |     | S2   | S1    | РСР  | R1   | R2   |
| Coriander                       | NCDEX | Jan | 7600 | 7700  | 8222 | 8600 | 8700 |
| Intraday Trade Call             |       |     | Call | Entry | T1   | T02  | SL   |
| Coriander                       | NCDEX | Jan | Wait |       |      |      |      |

Do not carry forward the position until the next day

8200

---

--