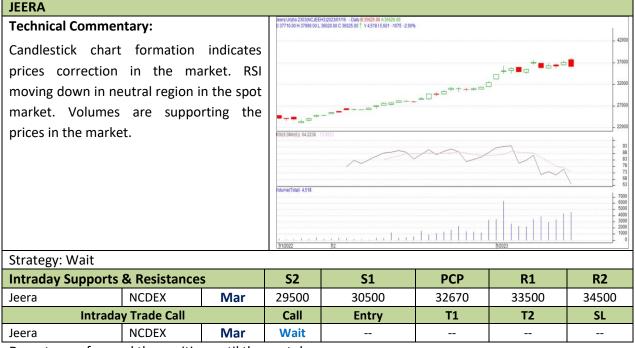

### Commodity: Jeera (Cumin Seed)

**Contract: Mar** 

#### Exchange: NCDEX Expiry: Mar 20<sup>th</sup>, 2023

Do not carry forward the position until the next day

Disclaimer

The information and opinions contained in the document have been compiled from sources believed to be reliable. The company does not warrant its accuracy, completeness and correctness. Use of data and information contained in this report is at your own risk. This document is not, and should not be construed as, an offer to sell or solicitation to buy any commodities. This document Jun not be reproduced, distributed or published, in whole or in part, by any recipient hereof for any purpose without prior permission from the Company. IASL and its affiliates and/or their officers, directors and employees Jun have positions in any commodities mentioned in this document (or in any related investment) and Jun from time to time add to or dispose of any such commodities (or investment). Please see the detailed disclaimer at http://www.agriwatch.com/Disclaimer.asp