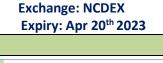

## **Commodity: Coriander Contract: Apr**

#### CORIANDER

Technical Commentary:

The Candlestick chart indicates bearish sentiment in the market. RSI moving down in neutral region in the market indicates prices may go down in the market. Volume are supporting the prices in the market.

| Strategy: Sell                  |       |     |      |            |      |      |      |  |  |  |  |
|---------------------------------|-------|-----|------|------------|------|------|------|--|--|--|--|
| Intraday Supports & Resistances |       |     | S2   | S1         | PCP  | R1   | R2   |  |  |  |  |
| Coriander                       | NCDEX | Apr | 7000 | 7100       | 7390 | 8000 | 8100 |  |  |  |  |
| Intraday Trade Call             |       |     | Call | Entry      | T1   | T02  | SL   |  |  |  |  |
| Coriander                       | NCDEX | Apr | Sell | Below 7450 | 7200 | 7100 | 7950 |  |  |  |  |

Do not carry forward the position until the next day