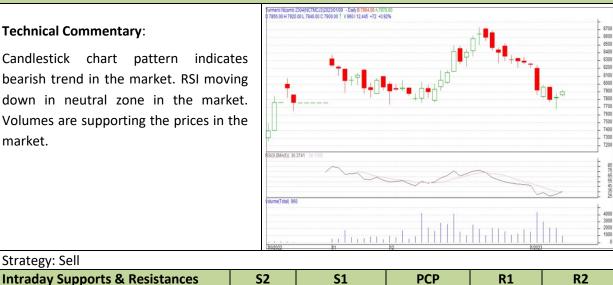

#### **Commodity: Turmeric**

**Contract: Apr** TURMERIC

market.

# **Exchange: NCDEX**

# Expiry: Apr 20<sup>th</sup> 2023

| Strategy: Sell                  |       |     |      |            |      |      |      |  |  |  |
|---------------------------------|-------|-----|------|------------|------|------|------|--|--|--|
| Intraday Supports & Resistances |       | S2  | \$1  | РСР        | R1   | R2   |      |  |  |  |
| Turmeric                        | NCDEX | Apr | 6500 | 6700       | 7080 | 7600 | 7700 |  |  |  |
| Intraday Trade Call             |       |     | Call | Entry      | T1   | T2   | SL   |  |  |  |
| Turmeric                        | NCDEX | Apr | Sell | Below 7100 | 6900 | 6800 | 7500 |  |  |  |
|                                 |       |     |      |            |      |      |      |  |  |  |

Do not carry forward the position until the next day.