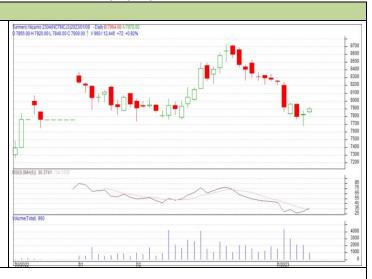

#### **Commodity: Turmeric**

# Exchange: NCDEX Expiry: Apr 20<sup>th</sup> 2023

### Contract: Apr TURMERIC

#### **Technical Commentary:**

Candlestick chart pattern indicates bearish trend in the market. RSI moving down in neutral zone in the market. Volumes are supporting the prices in the market.

| Strategy: Sell                  |       |     |      |            |      |      |      |  |  |  |
|---------------------------------|-------|-----|------|------------|------|------|------|--|--|--|
| Intraday Supports & Resistances |       | S2  | S1   | РСР        | R1   | R2   |      |  |  |  |
| Turmeric                        | NCDEX | Apr | 6500 | 6700       | 6938 | 7200 | 7300 |  |  |  |
| Intraday Trade Call             |       |     | Call | Entry      | T1   | T2   | SL   |  |  |  |
| Turmeric                        | NCDEX | Apr | Sell | Below 6950 | 6800 | 6700 | 7150 |  |  |  |
|                                 |       |     |      |            |      |      |      |  |  |  |

Do not carry forward the position until the next day.