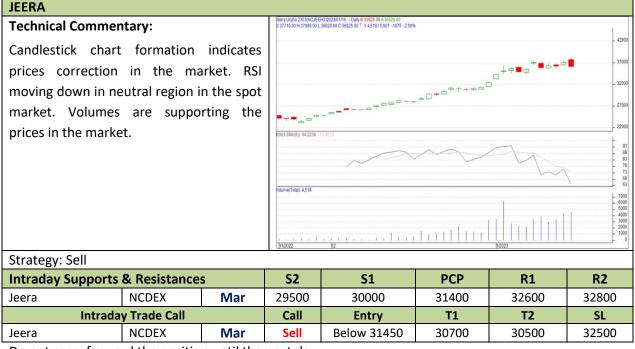

## Commodity: Jeera (Cumin Seed)

**Contract: Mar** 

#### Exchange: NCDEX Expiry: Mar 20<sup>th</sup>, 2023

Do not carry forward the position until the next day

Disclaimer

The information and opinions contained in the document have been compiled from sources believed to be reliable. The company does not warrant its accuracy, completeness and correctness. Use of data and information contained in this report is at your own risk. This document is not, and should not be construed as, an offer to sell or solicitation to buy any commodities. This document Jun not be reproduced, distributed or published, in whole or in part, by any recipient hereof for any purpose without prior permission from the Company. IASL and its affiliates and/or their officers, directors and employees Jun have positions in any commodities mentioned in this document (or in any related investment) and Jun from time to time add to or dispose of any such commodities (or investment). Please see the detailed disclaimer at http://www.agriwatch.com/Disclaimer.asp