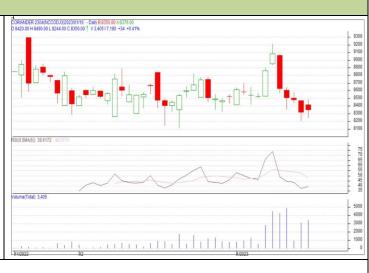

# Commodity: Coriander Contract: Apr

## CORIANDER

Strategy: Sell

Technical Commentary:

The Candlestick chart indicates bearish sentiment in the market. RSI moving down in neutral region in the market indicates prices may go down in the market. Volume are supporting the prices in the market.

# Exchange: NCDEX Expiry: Apr 20<sup>th</sup> 2023

| Intraday Supports & Resistances |       |     | S2   | S1         | РСР  | R1   | R2   |
|---------------------------------|-------|-----|------|------------|------|------|------|
| Coriander                       | NCDEX | Apr | 7000 | 7100       | 7300 | 7800 | 7900 |
| Intraday Trade Call             |       |     | Call | Entry      | T1   | T02  | SL   |
| Coriander                       | NCDEX | Apr | Sell | Below 7350 | 7200 | 7100 | 7500 |

Do not carry forward the position until the next day