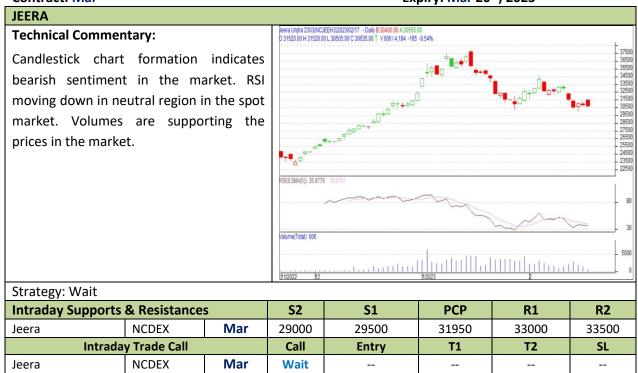

Do not carry forward the position until the next day

Commodity: Jeera (Cumin Seed) Exchange: NCDEX
Contract: Mar Expiry: Mar 20<sup>th</sup>, 2023

Do not carry forward the position until the next day