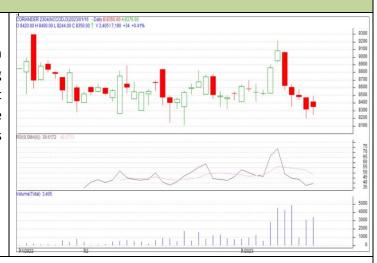

### CORIANDER

# **Technical Commentary:**

The Candlestick chart indicates bearish sentiment in the market. RSI moving down in neutral region in the market indicates prices may go down in the market. Volume are supporting the prices in the market.

Exchange: NCDEX Expiry: Apr 20th 2023

| Coriander                       | NCDEX | Apr | Sell | Below 6950 | 6750 | 6700 | 7100 |  |  |  |  |
|---------------------------------|-------|-----|------|------------|------|------|------|--|--|--|--|
| Intraday Trade Call             |       |     | Call | Entry      | T1   | T02  | SL   |  |  |  |  |
| Coriander                       | NCDEX | Apr | 6600 | 6700       | 6934 | 7150 | 7200 |  |  |  |  |
| Intraday Supports & Resistances |       |     | S2   | S1         | PCP  | R1   | R2   |  |  |  |  |
| Strategy: Sell                  |       |     |      |            |      |      |      |  |  |  |  |