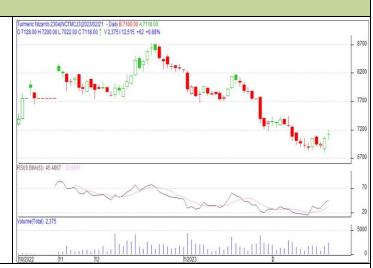

# TURMERIC

## **Technical Commentary**:

Candlestick chart pattern indicates bearish trend in the market. RSI moving up in neutral zone in the market. Volumes are supporting the prices in the market.

Strategy: Sell

| Intraday Supports & Resistances |       |     | S2   | <b>S1</b>  | PCP  | R1   | R2   |  |  |  |  |
|---------------------------------|-------|-----|------|------------|------|------|------|--|--|--|--|
| Turmeric                        | NCDEX | Apr | 6800 | 6900       | 7062 | 7250 | 7300 |  |  |  |  |
| Intraday Trade Call             |       |     | Call | Entry      | T1   | T2   | SL   |  |  |  |  |
| Turmeric                        | NCDEX | Apr | Sell | Below 7100 | 7000 | 6950 | 7200 |  |  |  |  |