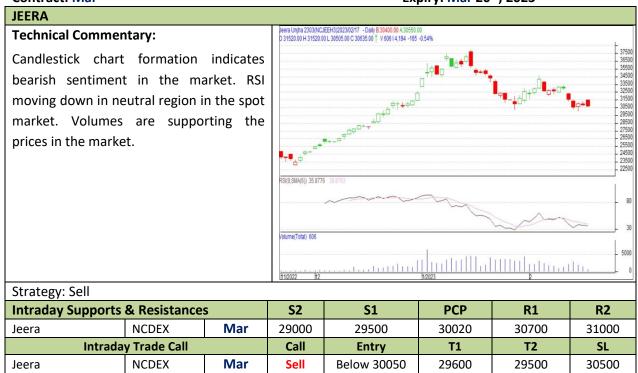

Do not carry forward the position until the next day

Commodity: Jeera (Cumin Seed) Exchange: NCDEX
Contract: Mar Expiry: Mar 20<sup>th</sup>, 2023

Do not carry forward the position until the next day