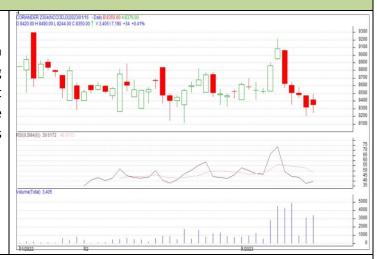

### **Technical Commentary:**

The Candlestick chart indicates bearish sentiment in the market. RSI moving down in neutral region in the market indicates prices may go down in the market. Volume are supporting the prices in the market.

| Intraday Supports & Resistances |       |     | S2   | S1    | PCP  | R1   | R2   |
|---------------------------------|-------|-----|------|-------|------|------|------|
| Coriander                       | NCDEX | Apr | 6600 | 6800  | 7054 | 7400 | 7500 |
| Intraday Trade Call             |       |     | Call | Entry | T1   | T02  | SL   |
| <u>-</u>                        |       |     |      |       |      |      |      |