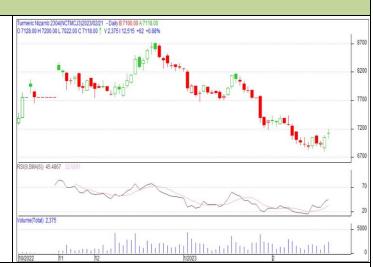

## **Technical Commentary:**

Candlestick chart pattern indicates bearish trend in the market. RSI moving up in neutral zone in the market. Volumes are supporting the prices in the market.

Strategy: Sell

| - 3. 3.1-6/1· · · · · ·         |       |     |           |            |      |      |      |  |  |  |  |
|---------------------------------|-------|-----|-----------|------------|------|------|------|--|--|--|--|
| Intraday Supports & Resistances |       |     | <b>S2</b> | <b>S1</b>  | PCP  | R1   | R2   |  |  |  |  |
| Turmeric                        | NCDEX | Apr | 6800      | 6900       | 7042 | 7300 | 7400 |  |  |  |  |
| Intraday Trade Call             |       |     | Call      | Entry      | T1   | T2   | SL   |  |  |  |  |
| Turmeric                        | NCDEX | Apr | Sell      | Below 7050 | 6950 | 6900 | 7200 |  |  |  |  |