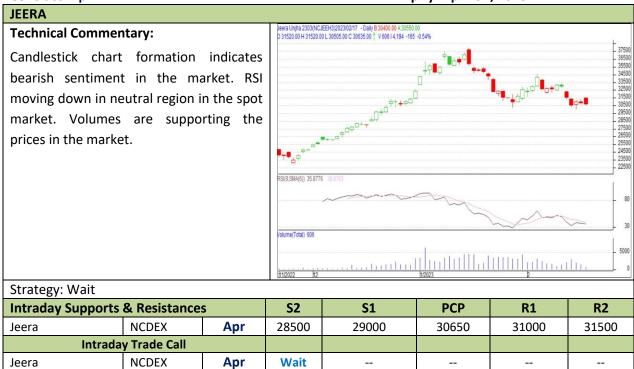

Do not carry forward the position until the next day

Commodity: Jeera (Cumin Seed) Exchange: NCDEX
Contract: Apr Expiry: Apr 20<sup>th</sup>, 2023

Do not carry forward the position until the next day