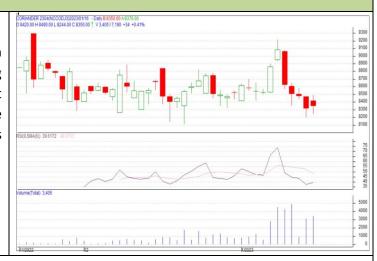

### CORIANDER

#### **Technical Commentary:**

The Candlestick chart indicates bearish sentiment in the market. RSI moving down in neutral region in the market indicates prices may go down in the market. Volume are supporting the prices in the market.

| Coriander                       | NCDEX | Apr | Sell | Below 7000 | 6800 | 6700 | 7150 |  |  |  |  |
|---------------------------------|-------|-----|------|------------|------|------|------|--|--|--|--|
| Intraday Trade Call             |       |     | Call | Entry      | T1   | T02  | SL   |  |  |  |  |
| Coriander                       | NCDEX | Apr | 6600 | 6700       | 6990 | 7200 | 7300 |  |  |  |  |
| Intraday Supports & Resistances |       |     | S2   | S1         | PCP  | R1   | R2   |  |  |  |  |
| Strategy: Sell                  |       |     |      |            |      |      |      |  |  |  |  |

Do not carry forward the position until the next day

Commodity: Jeera (Cumin Seed) Exchange: NCDEX
Contract: Apr Expiry: Apr 20<sup>th</sup>, 2023

Do not carry forward the position until the next day