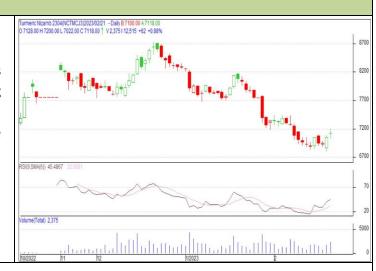

# **TURMERIC**

## **Technical Commentary:**

Candlestick chart pattern indicates bearish trend in the market. RSI moving up in neutral zone in the market. Volumes are supporting the prices in the market.

Strategy: Sell

| Intraday Supports & Resistances |       |     | S2   | S1         | PCP  | R1   | R2   |
|---------------------------------|-------|-----|------|------------|------|------|------|
| Turmeric                        | NCDEX | Apr | 6600 | 6650       | 6906 | 7150 | 7200 |
| Intraday Trade Call             |       |     | Call | Entry      | T1   | T2   | SL   |
| Turmeric                        | NCDEX | Apr | Sell | Below 6920 | 6850 | 6800 | 7100 |

Do not carry forward the position until the next day.

**Commodity: Coriander** 

**Exchange: NCDEX** Expiry: Apr 20th 2023 **Contract: Apr** 