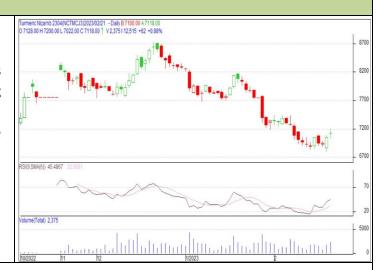

# **Technical Commentary:**

Candlestick chart pattern indicates bearish trend in the market. RSI moving up in neutral zone in the market. Volumes are supporting the prices in the market.

Strategy: Sell

| Intraday Supports & Resistances |       |     | S2   | <b>S1</b>  | PCP  | R1   | R2   |  |  |  |  |
|---------------------------------|-------|-----|------|------------|------|------|------|--|--|--|--|
| Turmeric                        | NCDEX | Apr | 6500 | 6600       | 6750 | 7100 | 7200 |  |  |  |  |
| Intraday Trade Call             |       |     | Call | Entry      | T1   | T2   | SL   |  |  |  |  |
| Turmeric                        | NCDEX | Apr | Sell | Below 6770 | 6650 | 6600 | 7000 |  |  |  |  |

Do not carry forward the position until the next day.

**Commodity: Coriander** 

**Exchange: NCDEX** Expiry: Apr 20th 2023 **Contract: Apr** 