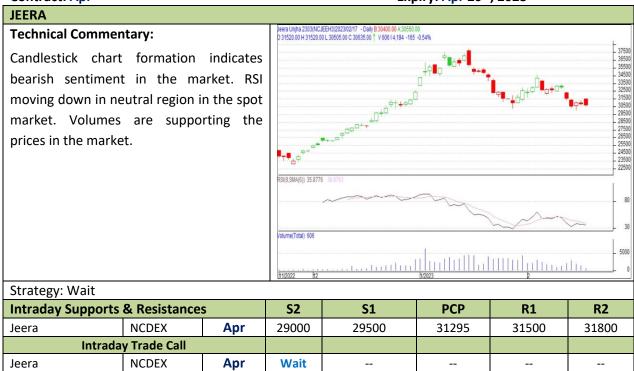

Do not carry forward the position until the next day

Commodity: Jeera (Cumin Seed) Exchange: NCDEX
Contract: Apr Expiry: Apr 20<sup>th</sup>, 2023

Do not carry forward the position until the next day