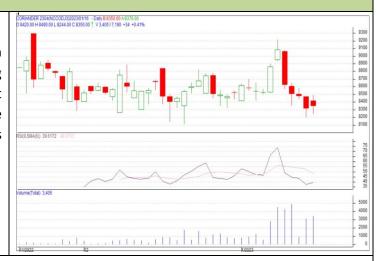

## **Technical Commentary:**

The Candlestick chart indicates bearish sentiment in the market. RSI moving down in neutral region in the market indicates prices may go down in the market. Volume are supporting the prices in the market.

| Coriander                       | NCDEX | Apr | Sell | Below 6850 | 6700 | 6600 | 7100 |  |  |  |
|---------------------------------|-------|-----|------|------------|------|------|------|--|--|--|
| Intraday Trade Call             |       |     | Call | Entry      | T1   | T02  | SL   |  |  |  |
| Coriander                       | NCDEX | Apr | 6500 | 6600       | 6820 | 7150 | 7250 |  |  |  |
| Intraday Supports & Resistances |       |     | S2   | S1         | PCP  | R1   | R2   |  |  |  |
| Strategy: Sell                  |       |     |      |            |      |      |      |  |  |  |

Do not carry forward the position until the next day

Commodity: Jeera (Cumin Seed) Exchange: NCDEX
Contract: Apr Expiry: Apr 20<sup>th</sup>, 2023

Do not carry forward the position until the next day