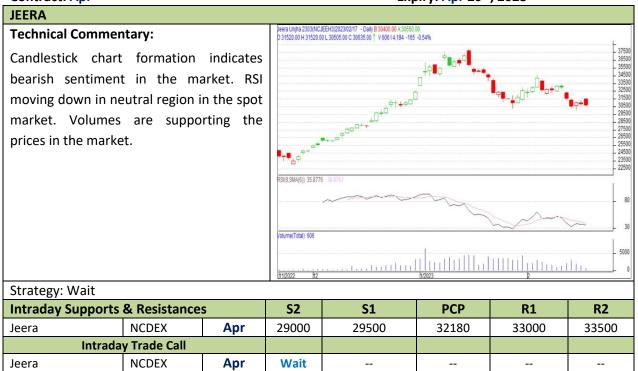

Do not carry forward the position until the next day

Commodity: Jeera (Cumin Seed) Exchange: NCDEX
Contract: Apr Expiry: Apr 20<sup>th</sup>, 2023

Do not carry forward the position until the next day