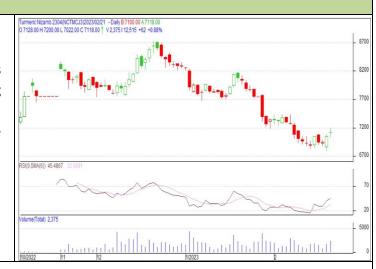

# **TURMERIC**

## **Technical Commentary:**

Candlestick chart pattern indicates bearish trend in the market. RSI moving up in neutral zone in the market. Volumes are supporting the prices in the market.

Strategy: Sell

| Intraday Supports & Resistances |       |     | <b>S2</b> | <b>S1</b>  | PCP  | R1   | R2   |  |  |  |  |
|---------------------------------|-------|-----|-----------|------------|------|------|------|--|--|--|--|
| Turmeric                        | NCDEX | Apr | 6500      | 6600       | 6776 | 7100 | 7200 |  |  |  |  |
| Intraday Trade Call             |       |     | Call      | Entry      | T1   | T2   | SL   |  |  |  |  |
| Turmeric                        | NCDEX | Apr | Sell      | Below 6790 | 6650 | 6600 | 7000 |  |  |  |  |