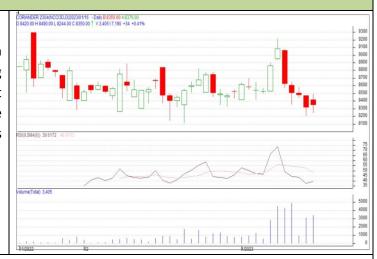

### CORIANDER

#### **Technical Commentary:**

The Candlestick chart indicates bearish sentiment in the market. RSI moving down in neutral region in the market indicates prices may go down in the market. Volume are supporting the prices in the market.

| Coriander                       | NCDEX | Apr | Sell | Below 6875 | 6700 | 6600 | 7100 |  |  |  |
|---------------------------------|-------|-----|------|------------|------|------|------|--|--|--|
| Intraday Trade Call             |       |     | Call | Entry      | T1   | T02  | SL   |  |  |  |
| Coriander                       | NCDEX | Apr | 6500 | 6600       | 6866 | 7150 | 7250 |  |  |  |
| Intraday Supports & Resistances |       |     | S2   | S1         | PCP  | R1   | R2   |  |  |  |
| Strategy: Sell                  |       |     |      |            |      |      |      |  |  |  |