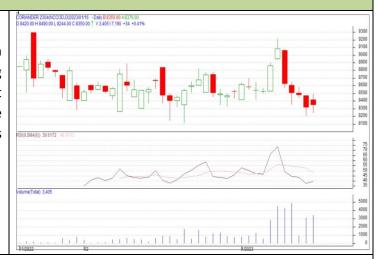

#### **Technical Commentary:**

The Candlestick chart indicates bearish sentiment in the market. RSI moving down in neutral region in the market indicates prices may go down in the market. Volume are supporting the prices in the market.

| Strategy: Wait                  |       |     |      |       |      |      |      |  |  |  |
|---------------------------------|-------|-----|------|-------|------|------|------|--|--|--|
| Intraday Supports & Resistances |       |     | S2   | S1    | PCP  | R1   | R2   |  |  |  |
| Coriander                       | NCDEX | Apr | 6600 | 6700  | 7230 | 7350 | 7500 |  |  |  |
| Intraday Trade Call             |       |     | Call | Entry | T1   | T02  | SL   |  |  |  |
| Coriander                       | NCDEX | Apr | Wait |       |      |      |      |  |  |  |