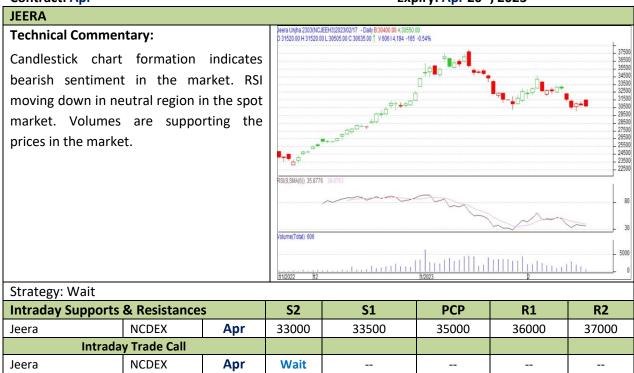

Do not carry forward the position until the next day

Commodity: Jeera (Cumin Seed) Exchange: NCDEX
Contract: Apr Expiry: Apr 20<sup>th</sup>, 2023

Do not carry forward the position until the next day