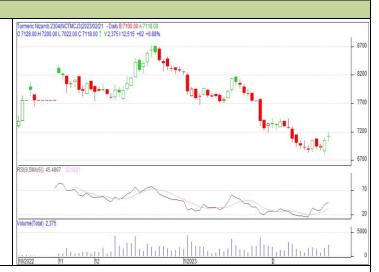

### **Technical Commentary:**

Candlestick chart pattern indicates bearish trend in the market. RSI moving up in neutral zone in the market. Volumes are supporting the prices in the market.

Strategy: Wait

| Intraday Supports & Resistances |       |     | <b>S2</b> | <b>S1</b> | PCP  | R1   | R2   |  |  |  |  |
|---------------------------------|-------|-----|-----------|-----------|------|------|------|--|--|--|--|
| Turmeric                        | NCDEX | Apr | 6600      | 6700      | 6900 | 7100 | 7200 |  |  |  |  |
| Intraday Trade Call             |       |     | Call      | Entry     | T1   | T2   | SL   |  |  |  |  |
| Turmeric                        | NCDEX | Apr | Wait      |           |      |      |      |  |  |  |  |