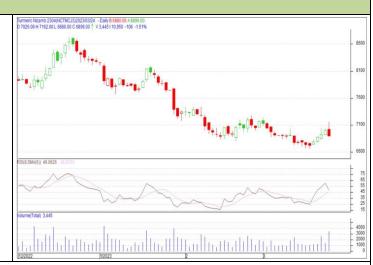

### **TURMERIC**

# **Technical Commentary:**

Candlestick chart pattern indicates bearish trend in the market. RSI moving down in neutral zone in the market. Volumes are supporting the prices in the market.

Strategy: Sell

| - 07                            |       |     |      |            |      |      |      |
|---------------------------------|-------|-----|------|------------|------|------|------|
| Intraday Supports & Resistances |       |     | S2   | <b>S1</b>  | PCP  | R1   | R2   |
| Turmeric                        | NCDEX | Apr | 6600 | 6700       | 6874 | 7100 | 7200 |
| Intraday Trade Call             |       |     | Call | Entry      | T1   | T2   | SL   |
| Turmeric                        | NCDEX | Apr | Sell | Below 6890 | 6750 | 6700 | 7000 |

Do not carry forward the position until the next day.

**Commodity: Coriander** 

Contract: May