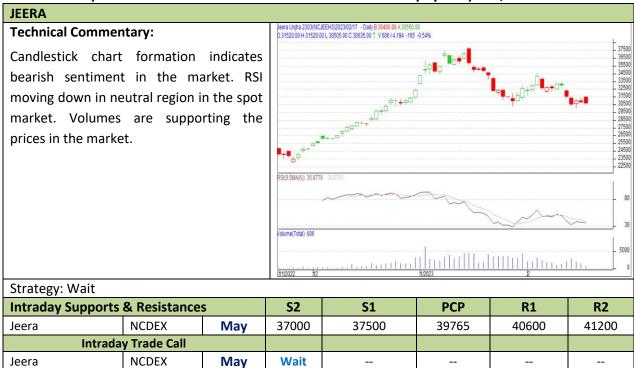

Do not carry forward the position until the next day

Commodity: Jeera (Cumin Seed) Exchange: NCDEX
Contract: May Expiry: May 19<sup>th</sup>, 2023

Do not carry forward the position until the next day