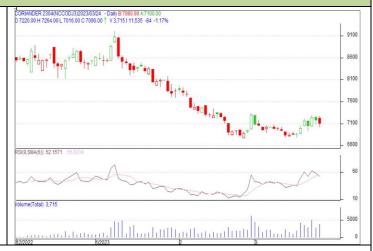

## **CORIANDER**

#### **Technical Commentary:**

The Candlestick chart indicates range bound movement in the market. RSI moving down in neutral region in the market indicates prices may go down in the market. Volume are supporting the prices in the market.

Exchange: NCDEX Expiry: May 19th 2023

Strategy: Sell

| Intraday Supports & Resistances |       |     | S2   | S1         | PCP  | R1   | R2   |
|---------------------------------|-------|-----|------|------------|------|------|------|
| Coriander                       | NCDEX | May | 6500 | 6600       | 6864 | 7050 | 7100 |
| Intraday Trade Call             |       |     | Call | Entry      | T1   | T02  | SL   |
| Coriander                       | NCDEX | May | Sell | Below 6880 | 6700 | 6600 | 7000 |