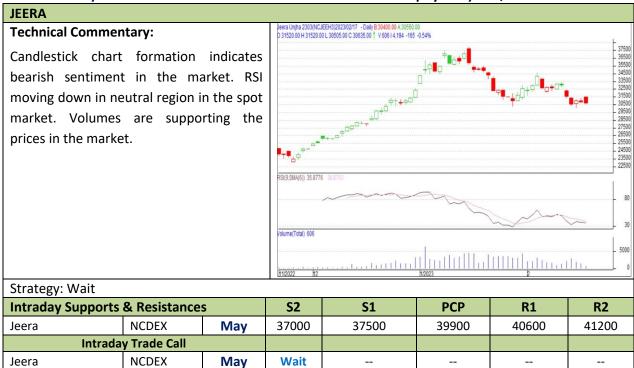

Do not carry forward the position until the next day

Commodity: Jeera (Cumin Seed) Exchange: NCDEX
Contract: May Expiry: May 19<sup>th</sup>, 2023

Do not carry forward the position until the next day