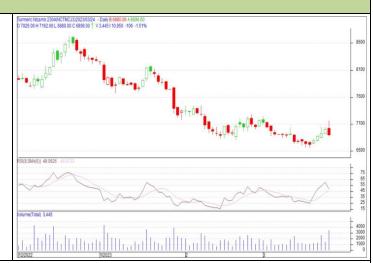

## **TURMERIC**

# **Technical Commentary:**

Candlestick chart pattern indicates bearish trend in the market. RSI moving down in neutral zone in the market. Volumes are supporting the prices in the market.

Strategy: Sell

| Intraday Supports & Resistances |       |     | <b>S2</b> | <b>S1</b>  | PCP  | R1   | R2   |  |  |  |  |
|---------------------------------|-------|-----|-----------|------------|------|------|------|--|--|--|--|
| Turmeric                        | NCDEX | Apr | 6600      | 6700       | 6826 | 7100 | 7200 |  |  |  |  |
| Intraday Trade Call             |       |     | Call      | Entry      | T1   | T2   | SL   |  |  |  |  |
| Turmeric                        | NCDEX | Apr | Sell      | Below 6850 | 6750 | 6700 | 7000 |  |  |  |  |

Do not carry forward the position until the next day.

**Commodity: Coriander** 

Contract: May