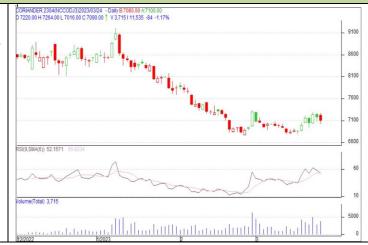

#### **CORIANDER**

### **Technical Commentary:**

The Candlestick chart indicates range bound movement in the market. RSI moving down in neutral region in the market indicates prices may go down in the market. Volume are supporting the prices in the market.

Exchange: NCDEX Expiry: May 19th 2023

Strategy: Sell

| Intraday Supports & Resistances |       |     | S2   | S1         | PCP  | R1   | R2   |
|---------------------------------|-------|-----|------|------------|------|------|------|
| Coriander                       | NCDEX | May | 6400 | 6500       | 6770 | 7050 | 7100 |
| Intraday Trade Call             |       |     | Call | Entry      | T1   | T02  | SL   |
| Coriander                       | NCDEX | May | Sell | Below 6770 | 6600 | 6500 | 7000 |

Do not carry forward the position until the next day

Commodity: Jeera (Cumin Seed) Exchange: NCDEX
Contract: May Expiry: May 19<sup>th</sup>, 2023

Do not carry forward the position until the next day