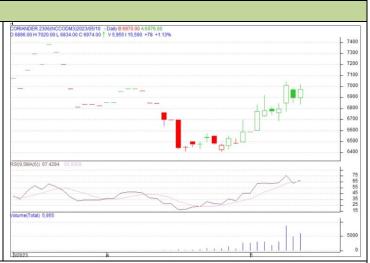

## CORIANDER

Technical Commentary:

The Candlestick chart indicates bullish sentiment in the market. RSI moving up in neutral region in the market indicates prices may go up in the market. Volume are supporting the prices in the market.