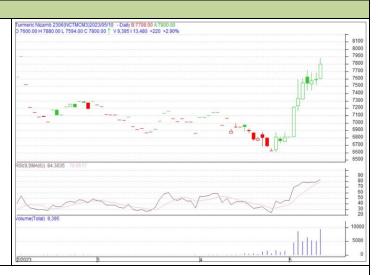

# TURMERIC Technical Commentary:

Candlestick chart pattern indicates bullish sentiment in the market. RSI moving up in overbought zone in the market. Volumes are supporting the prices in the market.

| Strategy: Wait                  |       |     |      |       |      |      |      |  |  |  |  |
|---------------------------------|-------|-----|------|-------|------|------|------|--|--|--|--|
| Intraday Supports & Resistances |       |     | S2   | S1    | РСР  | R1   | R2   |  |  |  |  |
| Turmeric                        | NCDEX | Jun | 7300 | 7400  | 7570 | 7700 | 7800 |  |  |  |  |
| Intraday Trade Call             |       |     | Call | Entry | T1   | T2   | SL   |  |  |  |  |
| Turmeric                        | NCDEX | Jun | Wait |       |      |      |      |  |  |  |  |