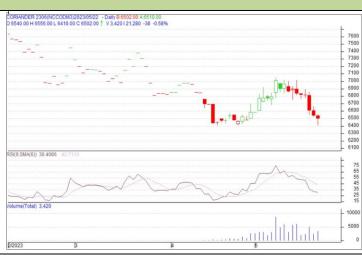

# Commodity: Coriander Contract: Jun

### CORIANDER

Technical Commentary:

The Candlestick chart indicates bearish sentiment in the market. RSI moving down in neutral region in the market indicates prices may go down in the market. Volume are supporting the prices in the market.

| Strategy: Sell                  |       |     |      |            |      |      |      |  |  |  |  |
|---------------------------------|-------|-----|------|------------|------|------|------|--|--|--|--|
| Intraday Supports & Resistances |       |     | S2   | S1         | PCP  | R1   | R2   |  |  |  |  |
| Coriander                       | NCDEX | Jun | 5600 | 5800       | 5990 | 6200 | 6300 |  |  |  |  |
| Intraday Trade Call             |       |     | Call | Entry      | T1   | T02  | SL   |  |  |  |  |
| Coriander                       | NCDEX | Jun | Sell | Below 6000 | 5900 | 5800 | 6150 |  |  |  |  |