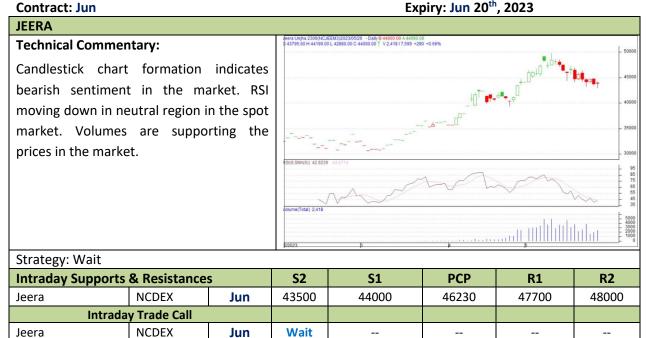

# Commodity: Jeera (Cumin Seed)

Exchange: NCDEX Expiry: Jun 20<sup>th</sup>, 2023

Do not carry forward the position until the next day