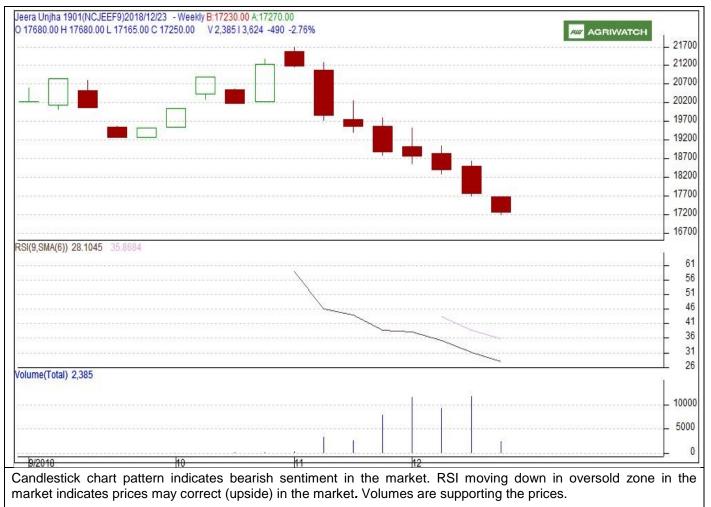

#### Jeera (Cumin Seed) weekly Future Price Chart (Jan Contract)

| Strateg  | y: Sell   | S2    | S1          | PCP   | R1    | R2    |
|----------|-----------|-------|-------------|-------|-------|-------|
| NCDEX    | Jan       | 16800 | 16900       | 17250 | 17400 | 17500 |
| Weekly T | rade Call | Call  | Entry       | T1    | T2    | SL    |
| NCDEX    | Jan       | Sell  | Below 17230 | 17000 | 16900 | 17370 |

#### **Spot Market Recap:**

- Steady to weak sentiment witnessed in Jeera major domestic market during the week.
- As per initial estimate, Jeera sowing may come down 10 15% due to severe drought condition.
- As per Gujarat state govt. data, Jeera progressive area of Rabi 2018-19 is 306,389 hectares as on 17-12-2018 which is lower than 348,142 hectares during corresponding period last year. Till now 96.07% sowing completed from Normal area 318,926 hectares.
- In Gujarat deficient rainfall reported, Gujarat region and Saurashtra and Kutch region. Jeera prices moving at all time high current year due to good export demand. Farmers are likely to prefer Jeera over Coriander due to higher prices. But, lower rainfall may impact yield.
- Jeera stocks at NCDEX warehouse as on 23 December at Unjha (unencumbered) 787 mt and (pledged) 636 mt.
- We expect Jeera NCDEX quality prices to trade in a range between Rs.18,200 19,000/-qtl in coming days.