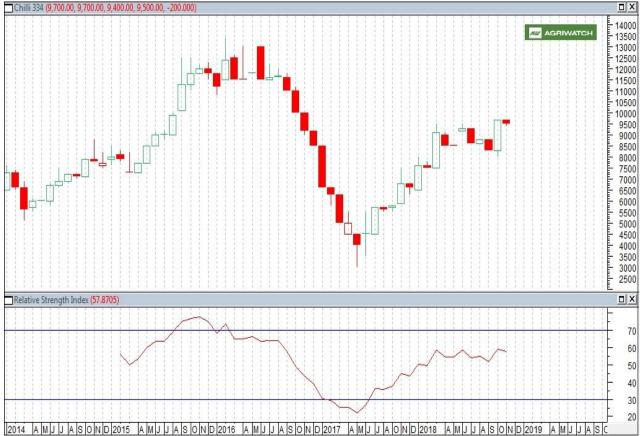

#### Red Chilli Spot Price Outlook (Guntur, 334 variety)

Candlestick chart formation indicates prices downward correction in the market. Currently Red Chilli 334 variety prices are moving at Rs.8,800 - 9,200/-qtl. Initial support level is Rs.8,400/-qtl for short term, if it breaks, prices may come down to Rs.8,200/-qtl. *We expect prices to move in a range between Rs.8,400* – 9,500/-qtl. for next week.