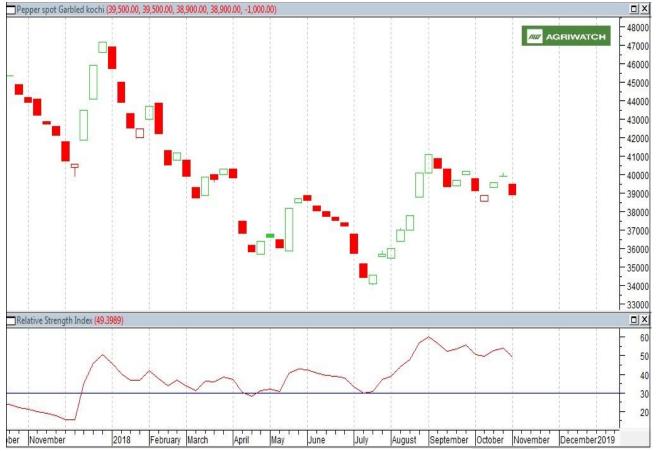

Candlestick chart formation indicates range bound movement sentiment in the market. RSI is moving down in neutral region. Currently black pepper prices are moving at Rs.39,200/-qtl. We expect that prices are likely to move in a range between Rs.38,700 – 39,600/-qtl, in coming week.