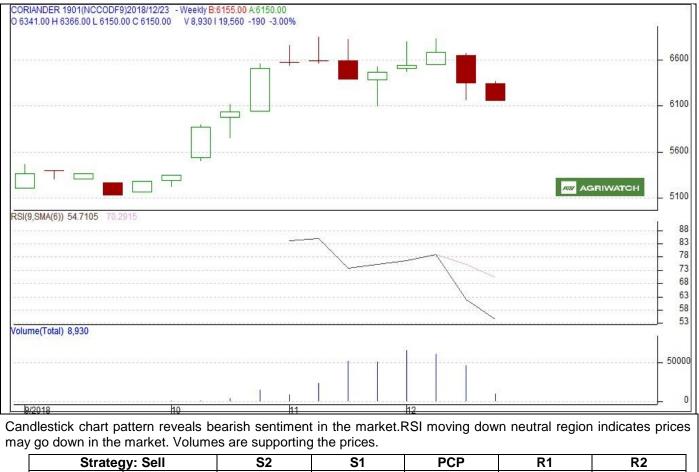

#### Red Chilli Spot Price Outlook (Guntur, 334 variety)

Candlestick chart formation indicates prices downward correction in the market. Currently Red Chilli 334 variety prices are moving at Rs.8,800 - 9,200/-qtl. Initial support level is Rs.8,400/-qtl for short term, if it breaks, prices may come down to Rs.8,200/-qtl. *We expect prices to move in a range between Rs.8,400* – 9,500/-qtl. for next week.