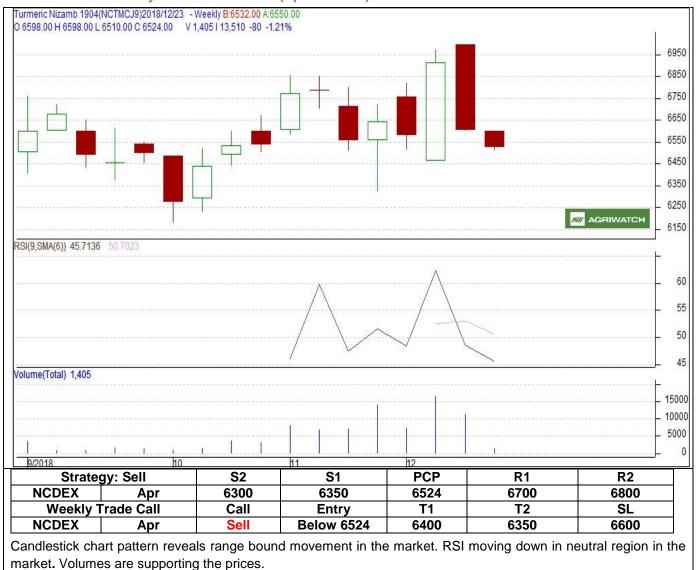

#### Turmeric weekly Future Price Chart (Apr Contract)

Arrival \* Qtl

#### **Fundamental Price Outlook**

Currently, turmeric (finger, NCDEX quality) in Nizamabad is trading at Rs.7,000/quintal. We expect that prices may not fall much further from current levels as buying from stockists, exporters, masala millers etc will continue. *We expect prices to move in a range between Rs.6,500 – 7,500/-qtl in the next week.* 