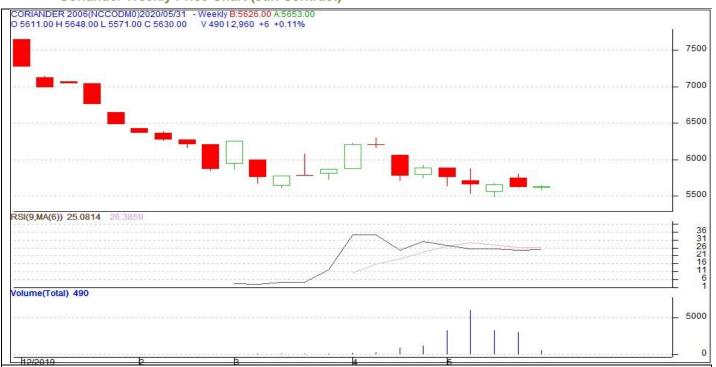

| 7200                   |  |  |  |
| Gujarat   | Gondal                                                          | Badami        | Unch          | 5000             | 5000                   | Closed                  | 7000                   |  |  |  |



|       |                              | Eagle       | Unch | 5250   | 5250   | Closed | 7500 |
|-------|------------------------------|-------------|------|--------|--------|--------|------|
|       | Delhi Khari Baoli<br>(Delhi) | Eagle (Dal) |      | Closed | Closed | Closed | 0    |
| Delhi |                              | Eagle       |      | Closed | Closed | Closed | 0    |
|       | (Dellii)                     | Scooter     |      | Closed | Closed | Closed | 0    |

#### **Coriander Weekly Price Chart (Jun Contract)**



Candlestick chart pattern indicates range bound movement in the market. Volumes are supporting the prices. RSI moving down in oversold zone in the market, prices may correct in short term.

| Strate   | gy: Buy           | S2   | S1         | PCP  | R1   | R2   |
|----------|-------------------|------|------------|------|------|------|
| NCDEX    | Jun               | 5400 | 5500       | 5630 | 5900 | 5950 |
| Weekly 1 | Weekly Trade Call |      | Entry      | T1   | T2   | SL   |
| NCDEX    | Jun               | Buy  | Above 5620 | 5800 | 5850 | 5500 |

# **FENNEL SEED**

## **Spot Market Recap**

• In Gujarat, Fennel sowing is going on till date around 105.71% completed, current year sowing area shows lower from last year, current year area reported 42,381 hectares and last year same p