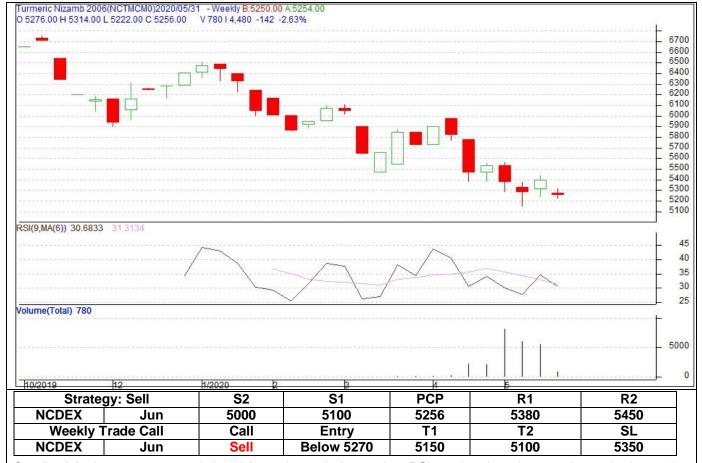

## **Fundamental Price Outlook**

Before lockdown turmeric (finger, NCDEX quality) in Nizamabad is trading at Rs.5,400/quintal. We expect that prices may not increase much further from current levels amid lack of good demand around higher levels. We expect prices to move in a range between Rs.5,000 – 5,800/-qtl in coming days.

## **Turmeric weekly Future Price Chart (Jun Contract)**

Candlestick chart pattern reveals bearish sentiment in the market. RSI moving down in neutral zone in the market indicates prices may go down in short term. Volumes are supporting the prices.