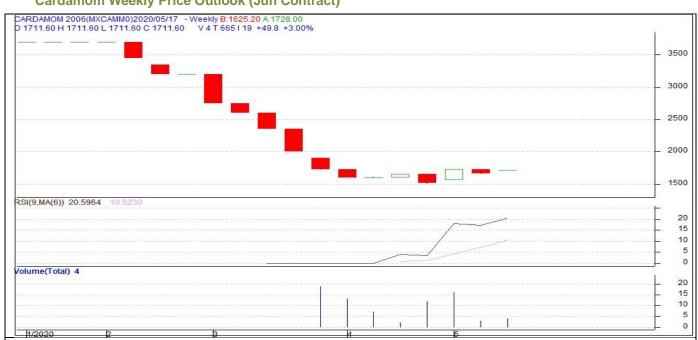

| Gangtok                                                                   | Chotadana  | -                | 375           | NA            | NA            | 0             |  |  |
| West Densel                                                         | Siliguri                                                                  | Badadana   | -                | 525           | NA            | NA            | 0             |  |  |
| West Bengal                                                         | Siliguri                                                                  | Chotadana  | -                | 395           | NA            | NA            | 0             |  |  |

## **Cardamom Weekly Price Outlook (Jun Contract)**



Candlestick chart pattern reveals bearish sentiment in the market. **RSI moving down in oversold zone in the market indicates prices may correct in short term.** Volumes are supporting the prices.

| Strate | egy: Sell  | S2   | S1         | PCP  | R1   | R2   |
|--------|------------|------|------------|------|------|------|
| MCX    | May        | 1420 | 1450       | 1570 | 1670 | 1700 |
| Weekly | Trade Call | Call | Entry      | T1   | T2   | SL   |
| MCX    | May        | Sell | Below 1570 | 1500 | 1470 | 1650 |



# **CORIANDER SEED**

#### **Spot Market Recap**

 Mostly Coriander spot market reported reopen, however buyers reported inactive in the spot market.

#### **Fundamental analysis**

| Coriander Arrival Scenario: (in Bags) |               |                              |