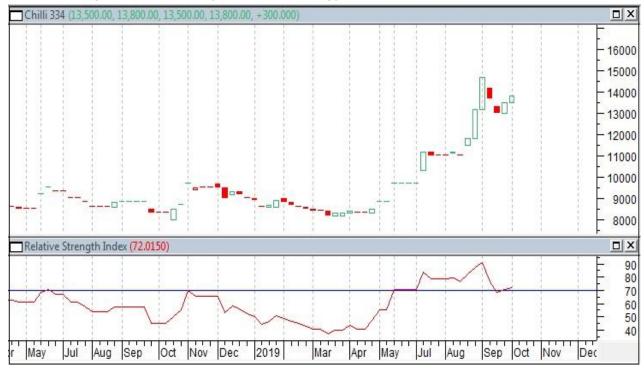

## Red Chilli Spot Price Outlook (Guntur, 334 variety)

Candlestick chart formation indicates prices downward correction in the market. Red Chilli 334 variety prices are moving at Rs.10,000 – 11,000/-qtl. We expect prices (cold storage) likely to correction from higher levels and to move in a range between Rs.10,000 – 12,000/-. in coming days.