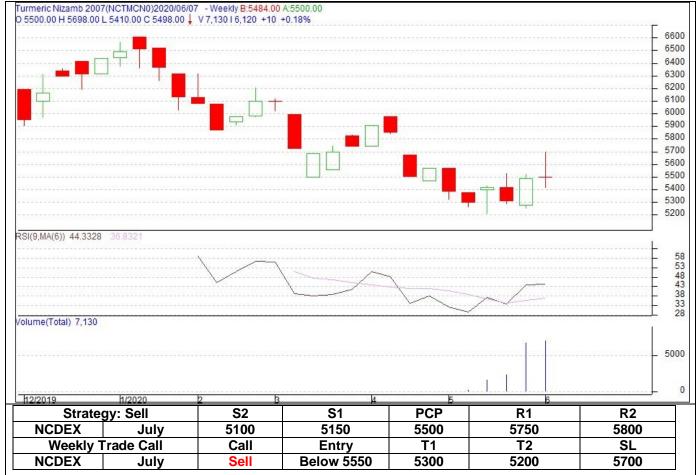

#### **Fundamental Price Outlook**

Before lockdown turmeric (finger, NCDEX quality) in Nizamabad is trading at Rs.5,300/quintal. We expect that prices may not increase much further from current levels amid lack of good demand around higher levels. We expect prices to move in a range between Rs.5,000 – 5,800/-qtl in coming days.

## **Turmeric weekly Future Price Chart (July Contract)**

Candlestick chart pattern reveals bearish sentiment in the market. RSI moving down in neutral zone in the market indicates prices may go down in short term. Volumes are supporting the prices.

| Strateg  | y: Buy    | S2    | S1          | PCP   | R1    | R2    |
|----------|-----------|-------|-------------|-------|-------|-------|
| NCDEX    | July      | 13600 | 13650       | 13870 | 14200 | 14250 |
| Weekly T | rade Call | Call  | Entry       | T1    | T2    | SL    |
| NCDEX    | July      | Buy   | Above 13870 | 14100 | 14150 | 13700 |