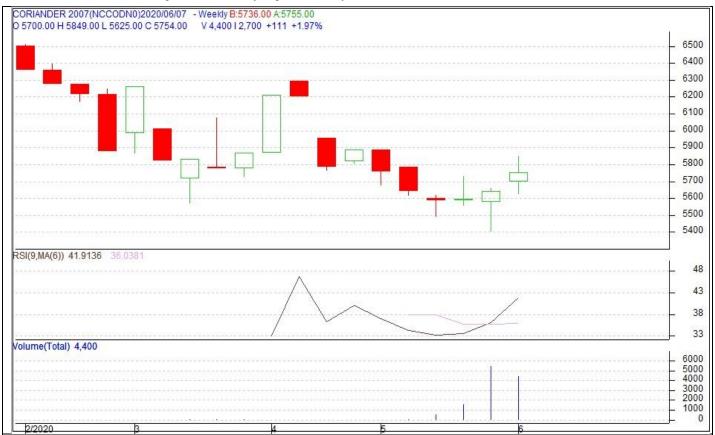

## **Coriander Weekly Price Chart (July Contract)**

Candlestick chart pattern indicates prices trying to support in the market. Volumes are supporting the prices. RSI moving up in neutral zone in the market, prices may go up in short term.

| Strategy: Buy     |      | S2   | S1         | PCP  | R1   | R2   |
|-------------------|------|------|------------|------|------|------|
| NCDEX             | July | 5400 | 5500       | 5754 | 6050 | 6100 |
| Weekly Trade Call |      | Call | Entry      | T1   | T2   | SL   |
| NCDEX             | July | Buy  | Above 5700 | 5900 | 6000 | 5500 |