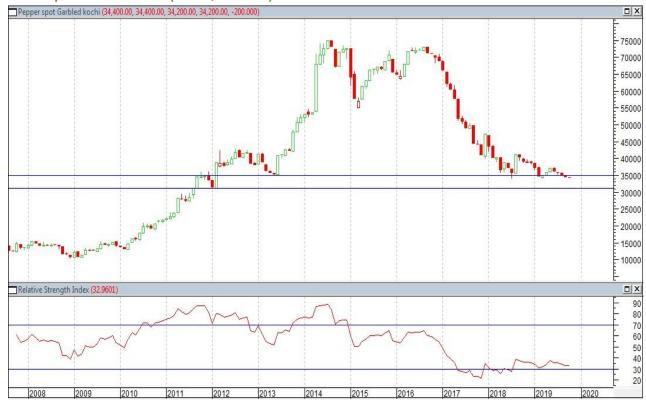

#### **Spot Market Recap**

- Firm sentiment witnessed in Black Pepper spot market at Kochi spot market.
- As on 09th June, new pepper 500 G/L traded at Rs.30,500/-qtl, steady from previous day.
- During April, Pepper import quantity to India reported lower at 1,337 MT, than March.
- Currently due to lock down demand is very low, as the lock down keeps on easing, domestic
  demand is likely to pick up. Black pepper prices are likely to go up from current levels. Black
  pepper prices may go up to Ungarbled Rs.33,000/qtl, Garbled Rs.37,000 38,000/qtl in
  the coming days. Higher Indian production as well as increased global inventory, may cap
  prices at higher levels, holding at current levels should be the likely action, as of now.
- Agriwatch estimate, pepper production in current year (2020) 65,000 tons which will be higher than last year (2019) 45,000 tons.

Candlestick chart formation indicates range bound movement sentiment in the market. RSI is moving down in neutral region. Currently black pepper prices are moving at Rs.33,500/-qtl. We expect that prices are likely to move in a range between Rs.33,000 – 34,000/-qtl, in coming week.