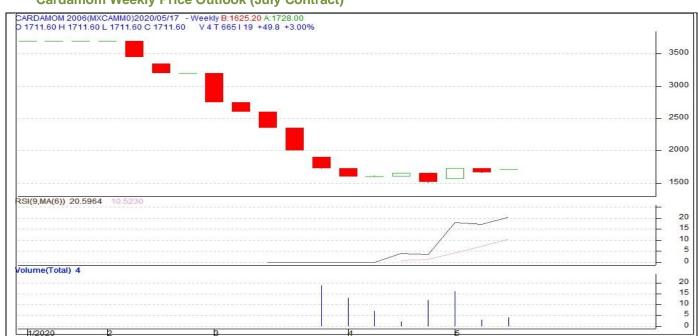

## **Cardamom Weekly Price Outlook (July Contract)**

Candlestick chart pattern reveals bearish sentiment in the market. *RSI moving down in oversold zone in the market indicates prices may correct in short term.* Volumes are supporting the prices.

| Strate | Strategy: Sell |      | S1         | PCP  | R1   | R2   |
|--------|----------------|------|------------|------|------|------|
| MCX    | July           | 1300 | 1350       | 1450 | 1520 | 1550 |
| Weekly | Trade Call     | Call | Entry      | T1   | T2   | SL   |
| MCX    | July           | Sell | Below 1450 | 1400 | 1380 | 1500 |