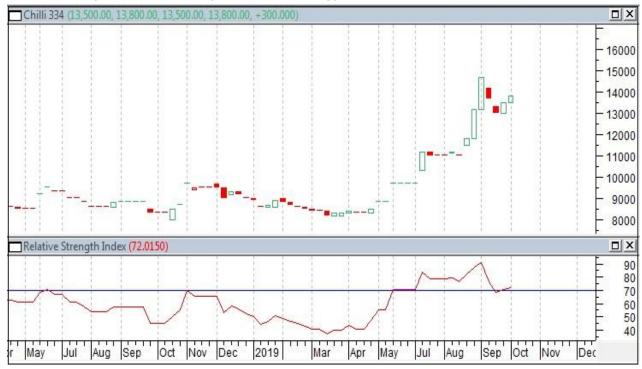

## Red Chilli Spot Price Outlook (Guntur, 334 variety)

Candlestick chart formation indicates prices downward correction in the market. Red Chilli 334 variety prices are moving at Rs.10,000 – 11,000/-qtl. We expect prices (cold storage) likely to correction from higher levels and to move in a range between Rs.10,000 – 12,000/-. in coming days.