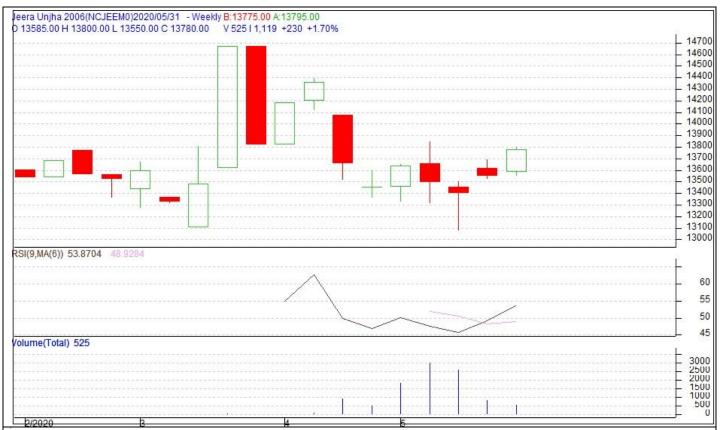

We expect Jeera NCDEX quality prices to trade in a range between Rs.14,000 - 14,600/-qtl in coming days.

|           | Cı                   | ımin Seed Spot Prices Wee  | kly Change                         | , Loose F    | Prices (Rs/Qt | l)        |          |
|-----------|----------------------|----------------------------|------------------------------------|--------------|---------------|-----------|----------|
|           |                      |                            | %                                  | Today        | Week Ago      | Month Ago | Year Ago |
| State     | Centre               | Grade                      | Change<br>Over<br>Previous<br>Week | 4-Jun-<br>20 | 28-May-<br>20 | 4-May-20  | 5-Jun-19 |
|           | Unjha                | Local                      | Unch                               | 12900        | 12900         | 13500     | 15200    |
|           | Benchmark            | NCDEX Quality              | Unch                               | 14300        | 14300         | 15000     | 17400    |
|           | market               | Poojari type /Machine Cut  | Unch                               | 14800        | 14800         | 15500     | 18200    |
|           | Mundra<br>Port (FOR) | 1% Singapore               |                                    | 13700        | Closed        | Closed    | 17350    |
|           |                      | 2% Singapore               |                                    | 13450        | Closed        | Closed    | 17100    |
| Gujarat   |                      | 1 % European               |                                    | 14200        | Closed        | Closed    | 17850    |
|           |                      | 2% European                |                                    | 13950        | Closed        | Closed    | 17600    |
|           | Rajkot               | Local                      | 14.55                              | 12600        | 11000         | 13325     | 16390    |
|           | Patan                | Local                      | 0.24                               | 12530        | 12500         | NA        | 16400    |
|           | Dhrol                | Local                      |                                    | NA           | NA            | NA        | 0        |
|           | Gondal               | Local                      | 2.20                               | 12775        | 12500         | 13000     | 0        |
|           | Jodhpur              | Local                      | Unch                               | 13000        | 13000         | 13000     | 16500    |
|           | Merta City           | Local                      | -6.67                              | 14000        | 15000         | 15000     | 18000    |
| Rajasthan | Nagaur               | Local                      | 3.70                               | 14000        | 13500         | 13700     | 0        |
|           | Anandpur<br>Kalu     | Local                      | Unch                               | 14000        | 14000         | 13500     | 16800    |
| Delhi     | New Delhi            | Ganesh                     |                                    | Closed       | Closed        | Closed    | 18000    |
| Dellil    | INCW Dellii          | Poojari type / Machine Cut |                                    | Closed       | Closed        | Closed    | 19000    |

## Jeera (Cumin Seed) weekly Future Price Chart (July Contract)

Candlestick chart pattern indicates range bound movement in the market.RSI moving up in neutral zone in the market indicates prices may go up in short term. Volumes are supporting the prices.

| Strateg  | y: Buy    | S2    | S1          | PCP   | R1    | R2    |
|----------|-----------|-------|-------------|-------|-------|-------|
| NCDEX    | July      | 13600 | 13650       | 13870 | 14200 | 14250 |
| Weekly T | rade Call | Call  | Entry       | T1    | T2    | SL    |
| NCDEX    | July      | Buy   | Above 13870 | 14100 | 14150 | 13700 |