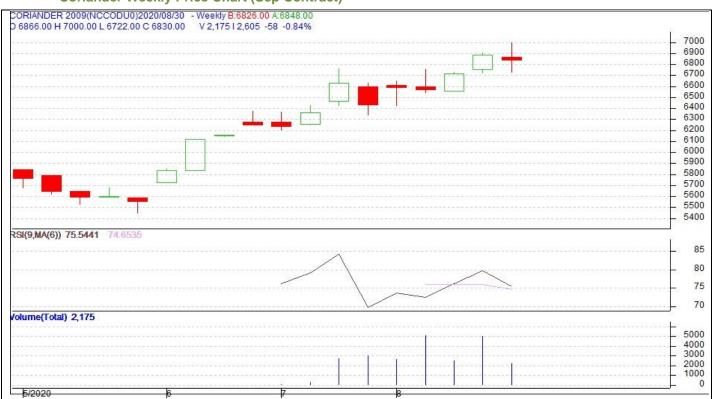

#### **Coriander Weekly Price Chart (Sep Contract)**

Candlestick chart pattern indicates bullish sentiment in the market. Volumes are supporting the prices. **RSI moving** up in overbought zone in the market, prices may correct in short term.

|   | Strategy: Buy     |     | S2   | S1         | PCP  | R1   | R2   |
|---|-------------------|-----|------|------------|------|------|------|
| ſ | NCDEX             | Sep | 6500 | 6550       | 6830 | 7100 | 7150 |
| Ī | Weekly Trade Call |     | Call | Entry      | T1   | T2   | SL   |
| ſ | NCDEX             | Sep | Buy  | Above 6750 | 7000 | 7050 | 6600 |