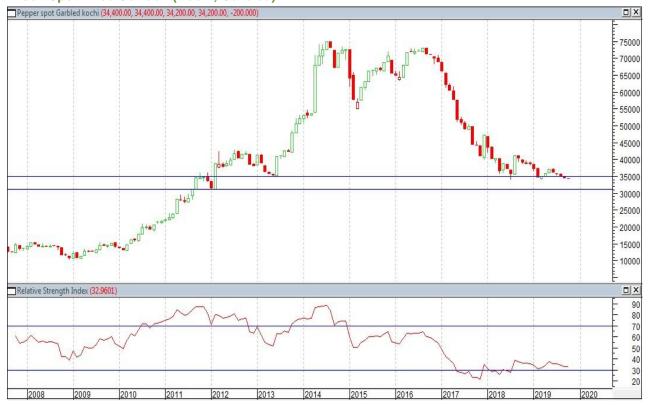

#### **Black Spot Price Outlook (Kochi, Garbled)**

Candlestick chart formation indicates range bound movement sentiment in the market. RSI is moving down in neutral region. Currently black pepper prices are moving at Rs.33,900/-qtl. We expect that prices are likely to move in a range between Rs.33,500 – 34,300/-qtl, in coming week.