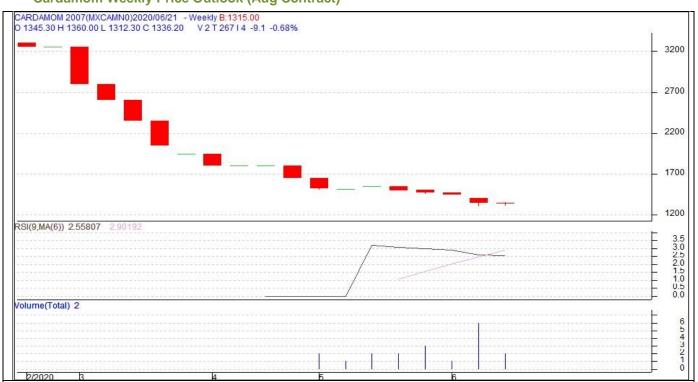

#### **Cardamom Weekly Price Outlook (Aug Contract)**

Candlestick chart pattern reveals prices trying to support in the market. *RSI moving down in oversold zone in the market indicates prices may correct in short term.* Volumes are supporting the prices.

| Strate | egy: Buy   | S2   | S1         | PCP  | R1   | R2   |
|--------|------------|------|------------|------|------|------|
| MCX    | Aug        | 1500 | 1600       | 1750 | 1900 | 1950 |
| Weekly | Trade Call | Call | Entry      | T1   | T2   | SL   |
| MCX    | Aug        | Buy  | Above 1730 | 1850 | 1880 | 1630 |