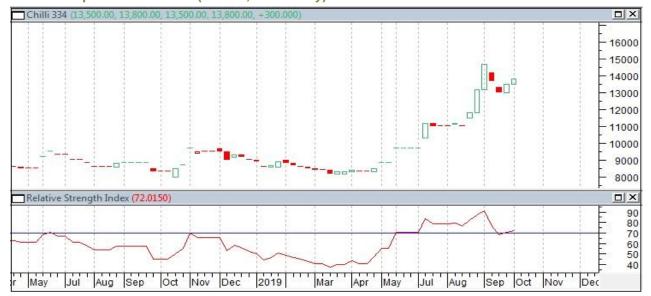

# Red Chilli Spot Price Outlook (Guntur, 334 variety)

Candlestick chart formation indicates prices downward correction in the market. Red Chilli 334 variety prices are moving at Rs.10,000 – 10,500/-qtl before market closed again. We expect prices (cold storage) likely to correction from higher levels and to move in a range between Rs.9,500 – 12,000/-. in coming days.