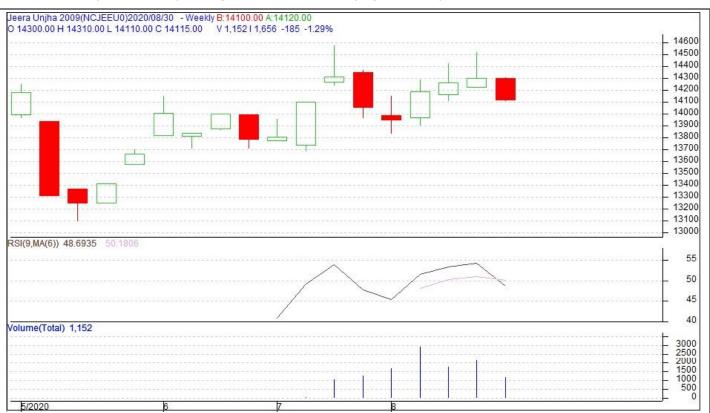

## Jeera (Cumin Seed) weekly Future Price Chart (Sep Contract)

Candlestick chart pattern indicates prices may correct in the market.RSI moving down in neutral zone in the market. Volumes are supporting the prices.

| Strateg  | y: Sell   | S2    | S1          | PCP   | R1    | R2    |
|----------|-----------|-------|-------------|-------|-------|-------|
| NCDEX    | Sep       | 13800 | 13850       | 14110 | 14300 | 14350 |
| Weekly T | rade Call | Call  | Entry       | T1    | T2    | SL    |
| NCDEX    | Sep       | Sell  | Below 14140 | 13950 | 13850 | 14254 |