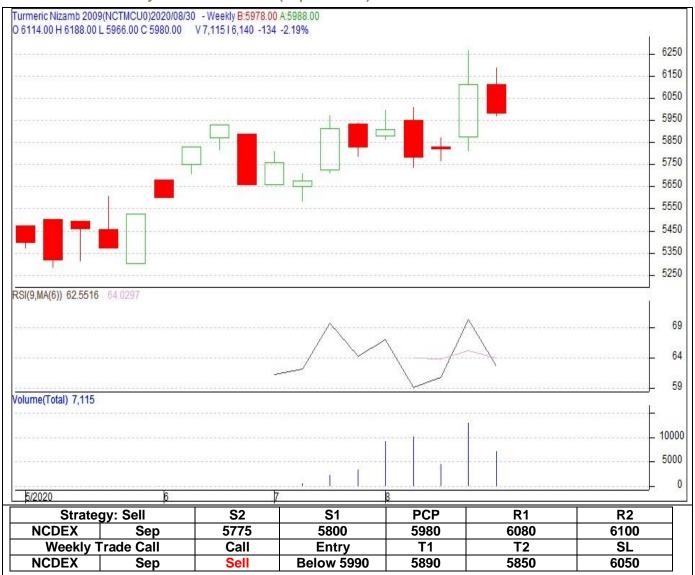

#### **Turmeric weekly Future Price Chart (Sep Contract)**

Candlestick chart pattern reveals prices trying to correct in the market. RSI moving down in neutral zone in the market indicates prices may go down in short term. Volumes are supporting the prices.