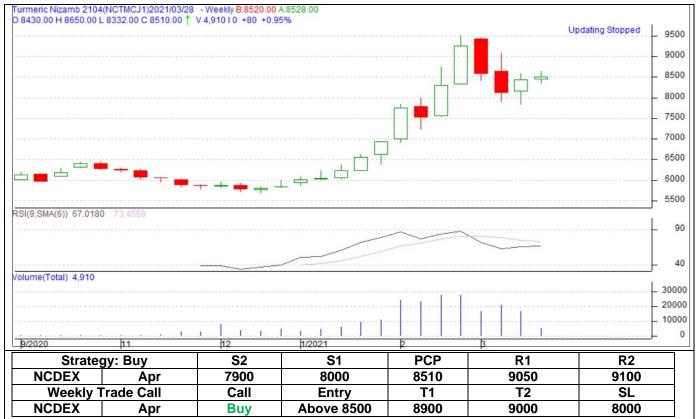

#### **Fundamental Price Outlook**

Turmeric (finger, NCDEX quality) in Nizamabad is trading at Rs.7,900/quintal. We expect that prices may not increase much further from current levels amid lack of good demand at higher levels. **We** expect prices to move in a range between Rs.7.800 – 8,500/-qtl in coming days.

## **Turmeric weekly Future Price Chart (Apr Contract)**

Candlestick chart pattern reveals prices trying to correct in the market, however trend is bullish. RSI moving up in neutral zone in the market indicates prices may go up in short term. Volumes are supporting the prices.