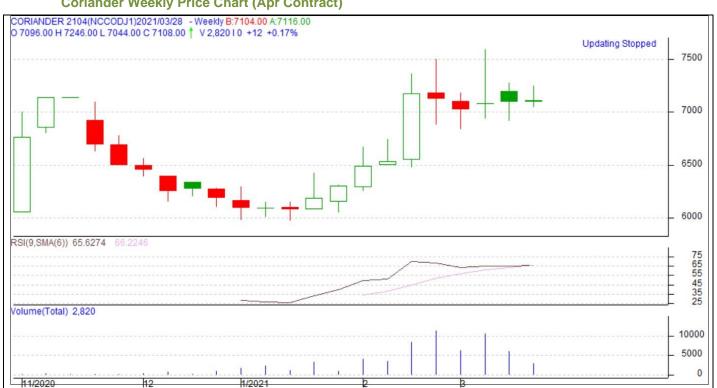

## **Coriander Weekly Price Chart (Apr Contract)**

Candlestick chart pattern indicates range bound movement in the market. Volumes are supporting the prices. RSI moving up in neutral zone in the market, prices may go up in short term.

| Strategy: Buy     |     | S2   | <b>S</b> 1 | PCP  | R1   | R2   |
|-------------------|-----|------|------------|------|------|------|
| NCDEX Apr         |     | 6800 | 6900       | 7102 | 7350 | 7500 |
| Weekly Trade Call |     | Call | Entry      | T1   | T2   | SL   |
| NCDEX             | Apr | Buy  | Above 7100 | 7250 | 7300 | 6900 |