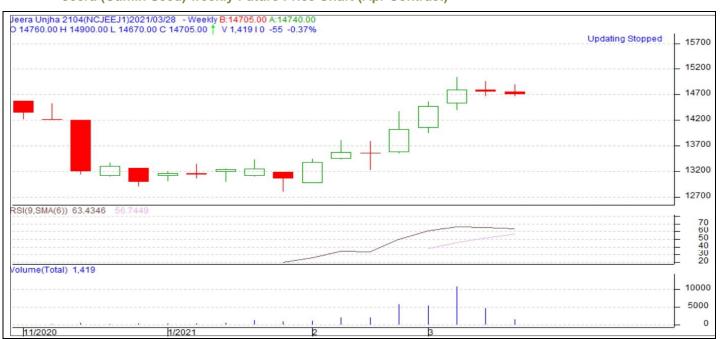

We expect Jeera NCDEX quality prices to trade in a range between Rs.13,700 - 14,200/-qtl in coming days.

|           |                      | Jeera Spot Prices Weekly C | hange, Loose     | Prices (Rs/   | (QtI)     |               |               |
|-----------|----------------------|----------------------------|------------------|---------------|-----------|---------------|---------------|
| State     | Contro               | Crodo                      | % Change<br>Over | Today         | Week Ago  | Month<br>Ago  | Year<br>Ago   |
| State     | Centre               | Grade                      | Previous<br>Week | 25-Mar-<br>21 | 18-Mar-21 | 25-Feb-<br>21 | 25-Mar-<br>20 |
|           | Unjha                | Local                      | -                | Closed        | 12500     | 12400         | Closed        |
|           | Benchmark            | NCDEX Quality              |                  | Closed        | 13900     | 13800         | Closed        |
|           | market               | Poojari type /Machine Cut  |                  | Closed        | 14800     | 14700         | Closed        |
|           | Mundra Port<br>(FOR) | 1% Singapore               | 11.70            | 14800         | 13250     | 13250         | Closed        |
|           |                      | 2% Singapore               | 11.92            | 14550         | 13000     | 13000         | Closed        |
| Gujarat   |                      | 1 % European               | 11.27            | 15300         | 13750     | 13750         | Closed        |
|           |                      | 2% European                | 11.48            | 15050         | 13500     | 13500         | Closed        |
|           | Rajkot               | Local                      | -                | Closed        | 13200     | 12925         | Closed        |
|           | Patan                | Local                      |                  | Closed        | 13950     | 11955         | Closed        |
|           | Dhrol                | Local                      |                  | NA            | NA        | NA            | Closed        |
|           | Gondal               | Local                      |                  | Closed        | 13750     | NA            | closed        |
|           | Jodhpur              | Local                      |                  | Closed        | 14800     | 12600         | Closed        |
| Paiasthan | Merta City           | Local                      |                  | Closed        | NA        | 12700         | Closed        |
| Rajasthan | Nagaur               | Local                      |                  | Closed        | 14000     | 12700         | Closed        |
|           | Anandpur Kalu        | Local                      | Unch             | 14500         | 14500     | 12500         | Closed        |
| Dolhi     | Now Dolls:           | Ganesh                     | Unch             | 15200         | 15200     | 14000         | Closed        |
| Delhi     | New Delhi            | Poojari type / Machine Cut | Unch             | 16200         | 16200     | 15400         | Closed        |

## Jeera (Cumin Seed) weekly Future Price Chart (Apr Contract)

Candlestick chart pattern indicates range bound movement in the market. RSI moving up in neutral zone in the market. Volumes are supporting the prices.

| Strateg  | Strategy: Sell S2 |       | S1          | PCP   | R1    | R2    |
|----------|-------------------|-------|-------------|-------|-------|-------|
| NCDEX    | Apr               | 14400 | 14500       | 14730 | 15100 | 15250 |
| Weekly T | Weekly Trade Call |       | Entry       | T1    | T2    | SL    |
| NCDEX    | Apr               | Sell  | Below 14800 | 14600 | 14500 | 15000 |