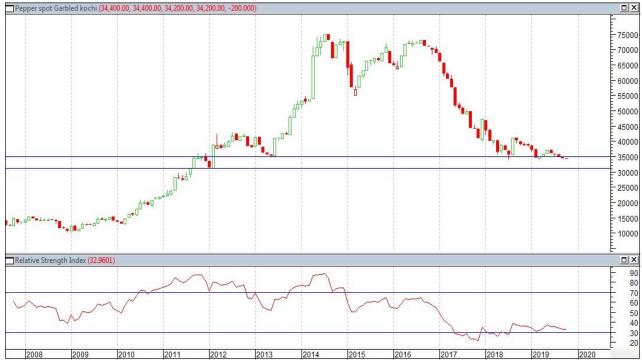

Candlestick chart formation indicates range bound movement sentiment in the market. RSI is moving down in neutral region. Currently black pepper prices are moving at Rs.38,000/-qtl. We expect that prices are likely to move in a range between Rs.37,800 – 39,700/-qtl, in coming week.