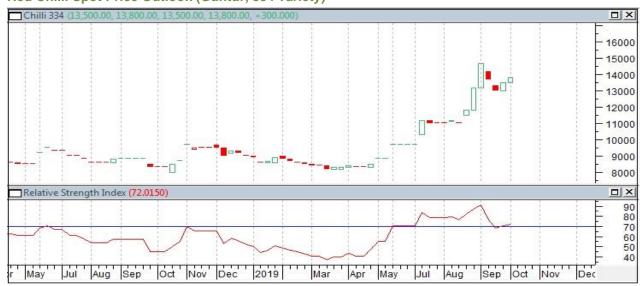

## Red Chilli Spot Price Outlook (Guntur, 334 variety)

Candlestick chart formation indicates prices downward correction in the market. Red Chilli 334 variety prices are moving at Rs.12,300 – 12,800/-qtl before market closed again. We expect prices likely to move in a range between Rs.11,800 – 13,500/-. in coming days.