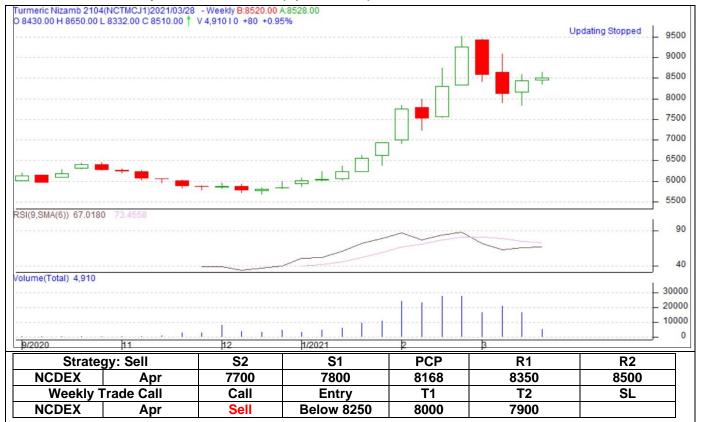

#### **Fundamental Price Outlook**

Turmeric (finger, NCDEX quality) in Nizamabad is trading at Rs.7,900/quintal. We expect that prices may not increase much further from current levels amid lack of good demand at higher levels. **We** expect prices to move in a range between Rs.7.600 – 8,500/-qtl in coming days.

### **Turmeric weekly Future Price Chart (Apr Contract)**

Candlestick chart pattern reveals prices trying to correct in the market. RSI moving up in neutral zone in the market indicates prices may go up in short term. Volumes are supporting the prices.