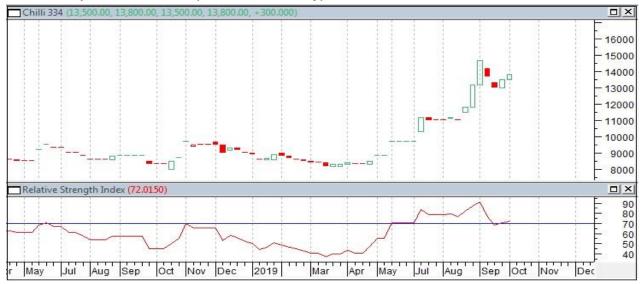

#### Red Chilli Spot Price Outlook (Guntur, 334 variety)

Candlestick chart formation indicates prices downward correction in the market. Red Chilli 334 variety prices are moving at Rs.12,000 – 12,500/-qtl before market closed again. We expect prices likely to move in a range between Rs.11,500 – 13,000/-. in coming days.