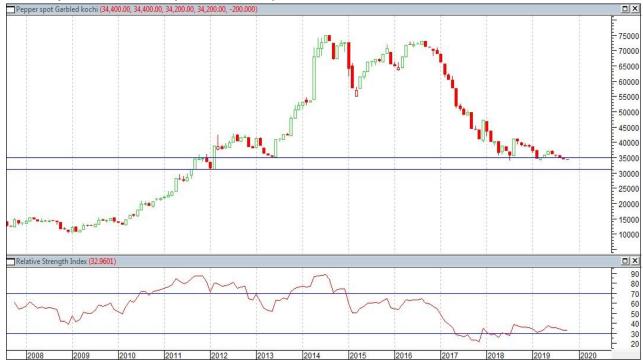

Candlestick chart formation indicates range bound movement sentiment in the market. RSI is moving down in neutral region. Currently black pepper prices are moving at Rs.39,700/-qtl. We expect that prices are likely to move in a range between Rs.40,000 – 420,00/-qtl, in coming week.