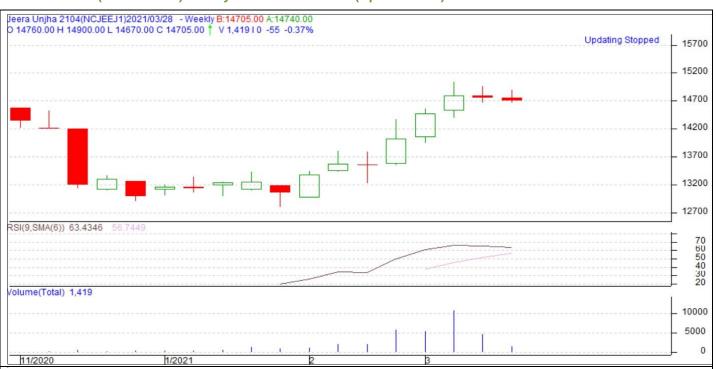

We expect Jeera NCDEX quality prices to trade in a range between Rs.13,700 - 14,200/-qtl in coming days.

|           |                      | Jeera Spot Prices Weekly C | hange, Loose     | Prices (Rs/   | (QtI)     |               |               |
|-----------|----------------------|----------------------------|------------------|---------------|-----------|---------------|---------------|
| State     | Centre               | Grade                      | % Change<br>Over | Today         | Week Ago  | Month<br>Ago  | Year<br>Ago   |
| State     | Centre               | Grade                      | Previous<br>Week | 01-Apr-<br>21 | 25-Mar-21 | 01-Mar-<br>21 | 01-Apr-<br>20 |
|           | Unjha                | Local                      | -                | Closed        | Closed    | 12400         | Closed        |
|           | Benchmark            | NCDEX Quality              | 1                | Closed        | Closed    | 13800         | Closed        |
|           | market               | Poojari type /Machine Cut  |                  | Closed        | Closed    | 14700         | Closed        |
|           | Mundra Port<br>(FOR) | 1% Singapore               | Unch             | 14800         | 14800     | 13250         | Closed        |
|           |                      | 2% Singapore               | Unch             | 14550         | 14550     | 13000         | Closed        |
| Gujarat   |                      | 1 % European               | Unch             | 15300         | 15300     | 13750         | Closed        |
|           |                      | 2% European                | Unch             | 15050         | 15050     | 13500         | Closed        |
|           | Rajkot               | Local                      |                  | Closed        | Closed    | 13000         | Closed        |
|           | Patan                | Local                      |                  | Closed        | Closed    | 13000         | Closed        |
|           | Dhrol                | Local                      |                  | NA            | NA        | 13000         | Closed        |
|           | Gondal               | Local                      |                  | Closed        | Closed    | NA            | closed        |
|           | Jodhpur              | Local                      | -                | Closed        | Closed    | 13000         | Closed        |
| Paiaethan | Merta City           | Local                      |                  | Closed        | Closed    | 13100         | Closed        |
| Rajasthan | Nagaur               | Local                      |                  | Closed        | Closed    | 12600         | Closed        |
|           | Anandpur Kalu        | Local                      |                  | Closed        | 14500     | 13000         | Closed        |
| Delhi     | New Delle            | Ganesh                     | Unch             | 15200         | 15200     | 14000         | Closed        |
| Dellii    | New Delhi            | Poojari type / Machine Cut | Unch             | 16200         | 16200     | 15400         | Closed        |

## Jeera (Cumin Seed) weekly Future Price Chart (Apr Contract)

Candlestick chart pattern indicates range bound movement in the market. RSI moving up in neutral zone in the market. Volumes are supporting the prices.

| Strategy: Buy |           | S2    | S1          | PCP   | R1    | R2    |
|---------------|-----------|-------|-------------|-------|-------|-------|
| NCDEX         | Apr       | 14100 | 14200       | 14625 | 15000 | 15100 |
| Weekly T      | rade Call | Call  | Entry       | T1    | T2    | SL    |
| NCDEX         | Apr       | Buy   | Above 14500 | 14800 | 14900 | 14300 |