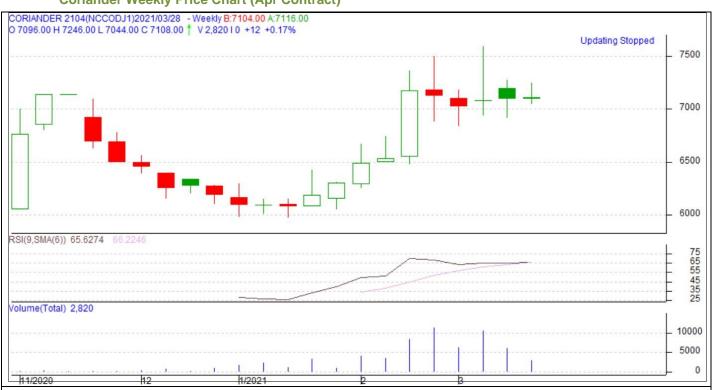

## **Coriander Weekly Price Chart (Apr Contract)**

Candlestick chart pattern indicates range bound movement in the market. Volumes are supporting the prices. RSI moving up in neutral zone in the market, prices may go up in short term.