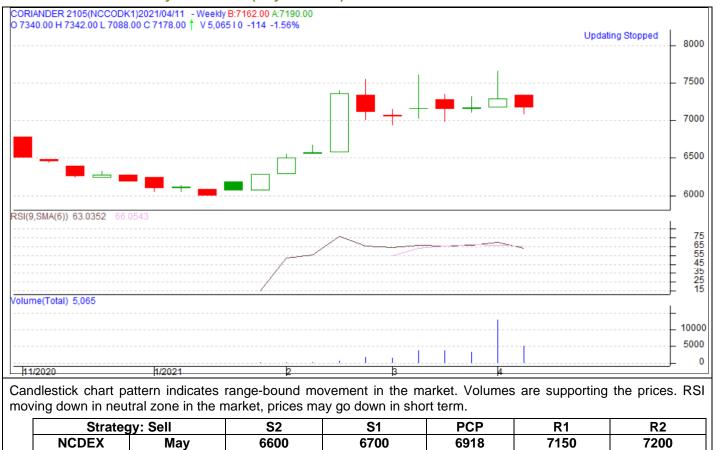

Coriander Weekly Price Chart (May Contract)

Weekly Trade Call

May

NCDEX

Entry

**Below 6950** 

T1

6750

T2

6700

SL

7100

Call

Sell

## Spot Market Recap

- Mixed sentiment witnessed in the Coriander spot market during last week. Mostly market closed due to corona virus lockdown, will reopen from 22nd April.
- New crop arrivals continued in MP, Gujarat and Rajasthan major mandi, on an average daily basis 10,000 – 22,000 bags. Buyers reported active in the spot market due to good quality supply.
- As per Agriwatch production estimate, Coriander production for 2021-22 (marketing year) is estimated at 342,435 MT (85 lakh bags) compared to last year's 352,316 MT (88 lakh bags, 1 bag = 40 kg).
- Agriwatch estimates lower ending stocks for 2021-22 (marketing year) likely to support Coriander prices in the coming days.