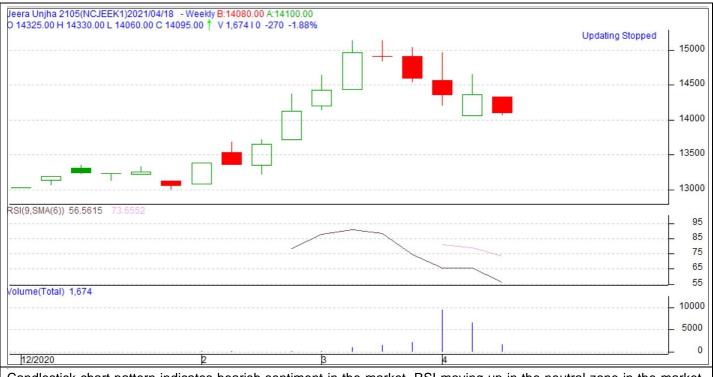

Jeera (Cumin Seed) weekly Future Price Chart (May Contract)

Candlestick chart pattern indicates bearish sentiment in the market. RSI moving up in the neutral zone in the market. Volumes are supporting the prices.

| Strateg  | y: Sell   | S2    | S1          | PCP   | R1    | R2    |
|----------|-----------|-------|-------------|-------|-------|-------|
| NCDEX    | May       | 13600 | 13700       | 14365 | 14400 | 14500 |
| Weekly T | rade Call | Call  | Entry       | T1    | T2    | SL    |
| NCDEX    | Мау       | Sell  | Below 14100 | 13900 | 13800 | 14300 |

We expect Jeera NCDEX quality prices to trade in a range between Rs.13,700 – 14,200/-qtl in the coming days.

|           |                      | Jeera Spot Prices Weekly C | hange, Loose     | Prices (Rs/   | /Qtl)     |               |               |
|-----------|----------------------|----------------------------|------------------|---------------|-----------|---------------|---------------|
| State     | Centre               | Grade                      | % Change<br>Over | Today         | Week Ago  | Month<br>Ago  | Year<br>Ago   |
| State     | Centre               | Grade                      | Previous<br>Week | 15-Apr-<br>21 | 08-Apr-21 | 15-Mar-<br>21 | 15-Apr-<br>20 |
|           | Unjha                | Local                      |                  | Closed        | 12500     | 12500         | Closed        |
|           | Benchmark            | NCDEX Quality              |                  | Closed        | 13900     | 13900         | Closed        |
|           | market               | Poojari type /Machine Cut  |                  | Closed        | 14800     | 14800         | Closed        |
|           | Mundra Port<br>(FOR) | 1% Singapore               |                  | Closed        | 14800     | 13250         | Closed        |
|           |                      | 2% Singapore               |                  | Closed        | 14550     | 13000         | Closed        |
| Gujarat   |                      | 1 % European               |                  | Closed        | 15300     | 13750         | Closed        |
|           |                      | 2% European                |                  | Closed        | 15050     | 13500         | Closed        |
|           | Rajkot               | Local                      |                  | Closed        | 13400     | 13045         | Closed        |
|           | Patan                | Local                      | -0.60            | 13250         | 13330     | 13600         | Closed        |
|           | Dhrol                | Local                      |                  | NA            | NA        | 13150         | Closed        |
|           | Gondal               | Local                      |                  | Closed        | 12750     | 13750         | closed        |
|           | Jodhpur              | Local                      | 1.48             | 13700         | 13500     | 15500         | Closed        |
| Bajasther | Merta City           | Local                      |                  | NA            | 18000     | 13400         | 15000         |
| Rajasthan | Nagaur               | Local                      |                  | NR            | Closed    | 14100         | Closed        |
|           | Anandpur Kalu        | Local                      | -3.45            | 14000         | 14500     | 14000         | Closed        |
| Delhi     | New Delhi            | Ganesh                     | Unch             | 15400         | 15400     | 15000         | Closed        |
| Deini     | New Delhi            | Poojari type / Machine Cut | Unch             | 16300         | 16300     | 16000         | Closed        |