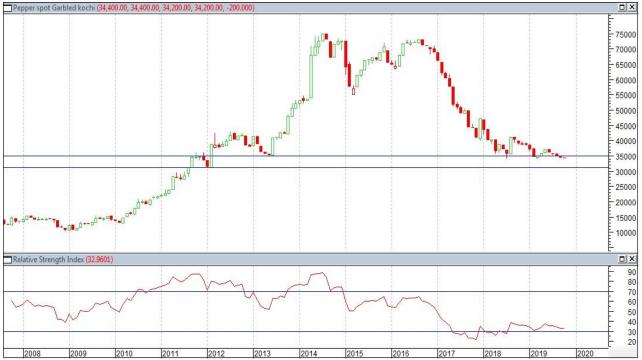

## Black Spot Price Outlook (Kochi, Garbled)

Candlestick chart formation indicates range bound movement sentiment in the market. RSI is moving down in the neutral region. Currently, black pepper prices are moving at Rs.41,100/-qtl. We expect that prices are likely to move in a range between Rs.39,700 – 412,00/-qtl, in the coming week.

## **Spot Market Recap**

- Mixed sentiment witnessed in the Black Pepper spot market during last week.
- We expect, higher production in India may put a cap on domestic prices in coming days.
- As of 19th April, new pepper 500 G/L traded at Rs.37,600/-qtl, Rs.500 down from the previous day.
- Agriwatch estimate, pepper production in the current year (2021) 65,000 tons which will be higher than last year (2020) 60,000 tons.
- Vietnam domestic pepper harvest is expected to end at the end of April 2021.
- World demand is currently about 510,000 tons per year. On average, the demand for pepper each year increases by only 2-3%, while the global pepper output increases by 8-10%.