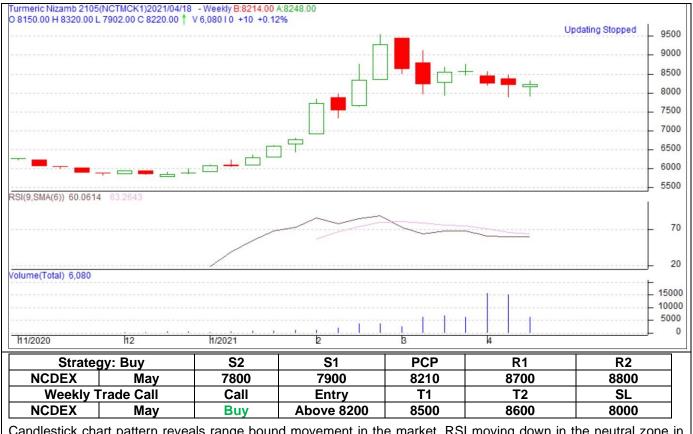

#### **Turmeric weekly Future Price Chart (May Contract)**

Candlestick chart pattern reveals range bound movement in the market. RSI moving down in the neutral zone in the market indicates prices may go down in short term. Volumes are supporting the prices.

## **Fundamental Price Outlook**

Turmeric (finger, NCDEX quality) in Nizamabad is trading at Rs.7,800/quintal. We expect that prices may not increase much further from current levels amid a lack of good demand at higher levels. *We expect prices to move in a range between Rs.7.600 – 8,200/-qtl in the coming days.* 

#### Red Chilli Spot Price Outlook (Guntur, 334 variety)

Red Chilli 334 variety prices are moving at Rs.10,500 – 12,000/-qtl before the market closed again. We expect prices likely to move in a range between Rs.10,000 – 12,500/-. in coming days.