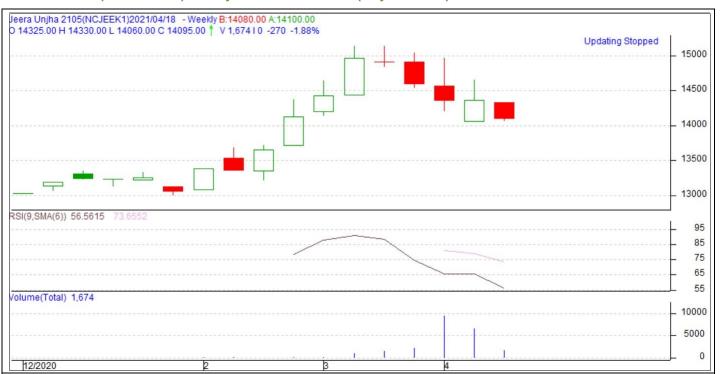

## Jeera (Cumin Seed) weekly Future Price Chart (May Contract)

Candlestick chart pattern indicates bearish sentiment in the market. RSI moving down in the neutral zone in the market. Volumes are supporting the prices.

| Strateg   | ıy: Sell  | S2    | S1          | PCP   | R1    | R2    |
|-----------|-----------|-------|-------------|-------|-------|-------|
| NCDEX May |           | 13400 | 13500       | 13855 | 14150 | 14200 |
| Weekly T  | rade Call | Call  | Entry       | T1    | T2    | SL    |
| NCDEX     | May       | Sell  | Below 13900 | 13700 | 13600 | 14100 |