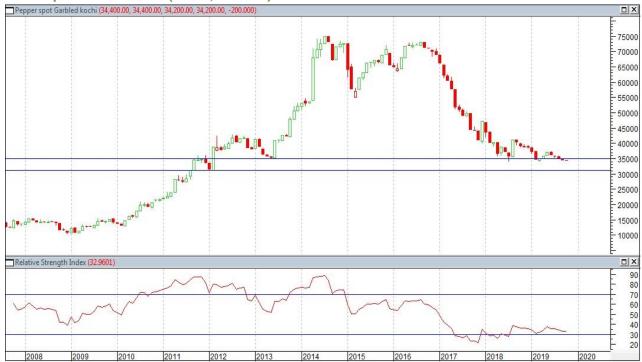

Candlestick chart formation indicates range bound movement sentiment in the market. RSI is moving down in the neutral region. Currently, black pepper prices are moving at Rs.39,800/-qtl. We expect that prices are likely to move in a range between Rs.39,000 – 402,00/-qtl, in the coming week.