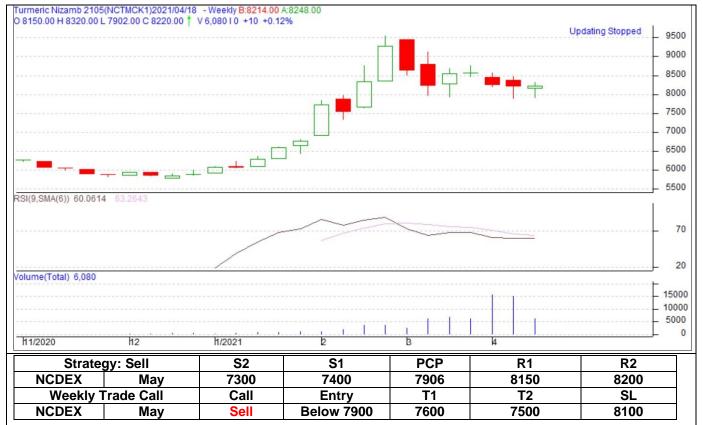

#### **Turmeric weekly Future Price Chart (May Contract)**

Candlestick chart pattern reveals range-bound movement in the market. RSI moving down in the neutral zone in the market indicates prices may go down in short term. Volumes are supporting the prices.

| Strateg   | ıy: Sell  | S2    | S1          | PCP   | R1    | R2    |
|-----------|-----------|-------|-------------|-------|-------|-------|
| NCDEX May |           | 13400 | 13500       | 13855 | 14150 | 14200 |
| Weekly T  | rade Call | Call  | Entry       | T1    | T2    | SL    |
| NCDEX     | May       | Sell  | Below 13900 | 13700 | 13600 | 14100 |