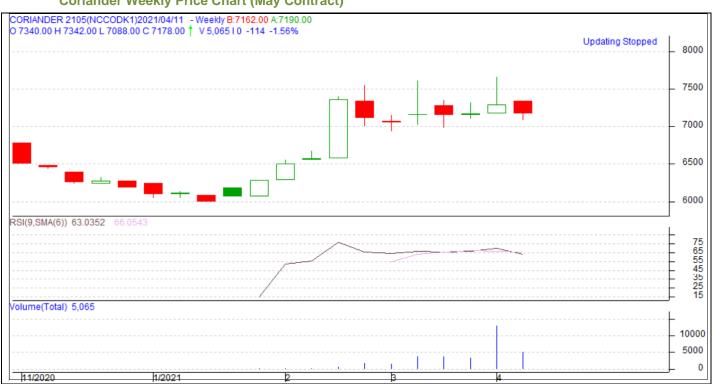

## **Coriander Weekly Price Chart (May Contract)**

Candlestick chart pattern indicates range-bound movement in the market. Volumes are supporting the prices. RSI moving down in neutral zone in the market, prices may go down in short term.

| Strate   | gy: Sell  | S2   | S1         | PCP  | R1   | R2   |
|----------|-----------|------|------------|------|------|------|
| NCDEX    | May       | 6200 | 6300       | 6666 | 6950 | 7000 |
| Weekly 1 | rade Call | Call | Entry      | T1   | T2   | SL   |
| NCDEX    | May       | Sell | Below 6700 | 6500 | 6400 | 6900 |