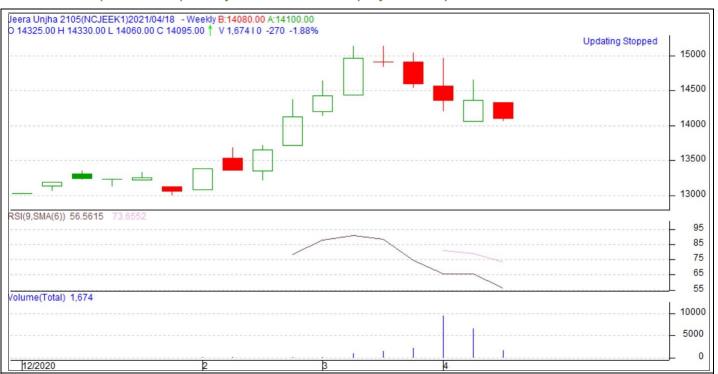

We expect Jeera NCDEX quality prices to trade in a range between Rs.13,700 - 14,200/-qtl in the coming days.

|           | Jeera Spot Prices Weekly Change, Loose Prices (Rs/Qtl) |                            |                  |               |           |               |               |  |  |  |
|-----------|--------------------------------------------------------|----------------------------|------------------|---------------|-----------|---------------|---------------|--|--|--|
| State     | Centre                                                 | Grade                      | % Change<br>Over | Today         | Week Ago  | Month<br>Ago  | Year<br>Ago   |  |  |  |
| State     | Centre                                                 | Grade                      | Previous<br>Week | 29-Apr-<br>21 | 22-Apr-21 | 30-Mar-<br>21 | 29-Apr-<br>20 |  |  |  |
|           | Unjha                                                  | Local                      | -                | Closed        | Closed    | Closed        | 13500         |  |  |  |
|           | Benchmark                                              | NCDEX Quality              |                  | Closed        | Closed    | Closed        | 15000         |  |  |  |
|           | market                                                 | Poojari type /Machine Cut  |                  | Closed        | Closed    | Closed        | 15500         |  |  |  |
|           | Mundra Port<br>(FOR)                                   | 1% Singapore               |                  | Closed        | Closed    | 14800         | Closed        |  |  |  |
|           |                                                        | 2% Singapore               |                  | Closed        | Closed    | 14550         | Closed        |  |  |  |
| Gujarat   |                                                        | 1 % European               |                  | Closed        | Closed    | 15300         | Closed        |  |  |  |
|           |                                                        | 2% European                |                  | Closed        | Closed    | 15050         | Closed        |  |  |  |
|           | Rajkot                                                 | Local                      | -                | Closed        | Closed    | Closed        | Closed        |  |  |  |
|           | Patan                                                  | Local                      | -                | Closed        | Closed    | Closed        | 12975         |  |  |  |
|           | Dhrol                                                  | Local                      |                  | Closed        | Closed    | NA            | Closed        |  |  |  |
|           | Gondal                                                 | Local                      |                  | Closed        | Closed    | Closed        | closed        |  |  |  |
|           | Jodhpur                                                | Local                      |                  | Closed        | 13500     | Closed        | Closed        |  |  |  |
| Poiosther | Merta City                                             | Local                      | -                | Closed        | Closed    | Closed        | 15000         |  |  |  |
| Rajasthan | Nagaur                                                 | Local                      | -                | Closed        | NA        | Closed        | Closed        |  |  |  |
|           | Anandpur Kalu                                          | Local                      | -                | Closed        | 14000     | Closed        | Closed        |  |  |  |
| Dollhi    | New Delhi                                              | Ganesh                     |                  | Closed        | Closed    | 15200         | Closed        |  |  |  |
| Delhi     | New Delhi                                              | Poojari type / Machine Cut | -                | Closed        | Closed    | 16200         | Closed        |  |  |  |

#### Jeera (Cumin Seed) weekly Future Price Chart (May Contract)

Candlestick chart pattern indicates bearish sentiment in the market. RSI moving down in the neutral zone in the market. Volumes are supporting the prices.

| Strateg  | ıy: Sell          | S2    | S1          | PCP   | R1    | R2    |
|----------|-------------------|-------|-------------|-------|-------|-------|
| NCDEX    | May               | 13400 | 13500       | 13880 | 14150 | 14200 |
| Weekly T | Weekly Trade Call |       | Entry       | T1    | T2    | SL    |
| NCDEX    | May               | Sell  | Below 13950 | 13700 | 13600 | 14100 |