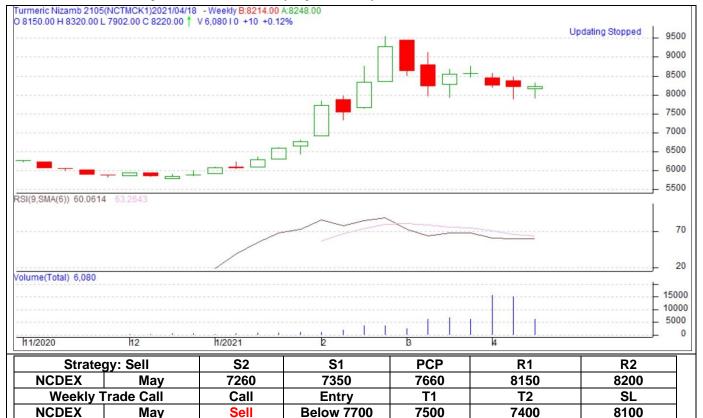

#### **Turmeric weekly Future Price Chart (May Contract)**

Candlestick chart pattern reveals range-bound movement in the market. RSI moving down in the neutral zone in the market indicates prices may go down in short term. Volumes are supporting the prices.

| Strateg  | ıy: Sell          | S2    | S1          | PCP   | R1    | R2    |
|----------|-------------------|-------|-------------|-------|-------|-------|
| NCDEX    | May               | 13400 | 13500       | 13880 | 14150 | 14200 |
| Weekly T | Weekly Trade Call |       | Entry       | T1    | T2    | SL    |
| NCDEX    | May               | Sell  | Below 13950 | 13700 | 13600 | 14100 |