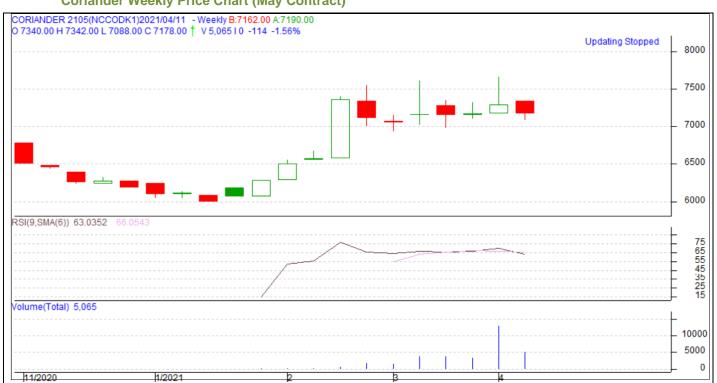

#### **Coriander Weekly Price Chart (May Contract)**

Candlestick chart pattern indicates range-bound movement in the market. Volumes are supporting the prices. RSI moving down in neutral zone in the market, prices may go down in short term.

| Strate   | gy: Sell  | S2   | S1         | PCP  | R1   | R2   |
|----------|-----------|------|------------|------|------|------|
| NCDEX    | May       | 6200 | 6300       | 6682 | 6950 | 7000 |
| Weekly 7 | rade Call | Call | Entry      | T1   | T2   | SL   |
| NCDEX    | May       | Sell | Below 6700 | 6500 | 6400 | 6900 |